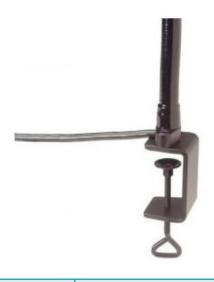

## 12 WATT LED BLACK TASK LIGHT, 18"

95703 18" Long, 12 Watt LED Black Flexible Arm Lamp, C-Clamp

| ARM LENGTH       | 18" (457.2mm)                                                                                        |
|------------------|------------------------------------------------------------------------------------------------------|
| ARM MATERIAL     | Steel                                                                                                |
| OUTSIDE DIAMETER | .640"                                                                                                |
| COVERING SLEEVE  | PVC, Gloss Black                                                                                     |
| BULB             | Installed, non integrated 12 watt (1100 Lumen), A19 size, LED bright white bulb (75 watt equivalent) |
| SHADE/REFLECTOR  | 5.75" high, 4.5 diameter, rotates 270°, Bright conical reflector puts light where you need it        |
| SWITCH           | Toggle style                                                                                         |
| CORD             | 3-wire 18 gauge SJTO, rated 105°C, with NEMA 5-<br>15P 3 prong grounded plug                         |
| APPROVALS        | C-UL listed                                                                                          |
| MOUNTING         | C-Clamp base attaches to any surface up to two inches thick                                          |
| BASE             | Direct mount base of arm mounts to C-Clamp with two 1/4-20 socket head cap screws                    |