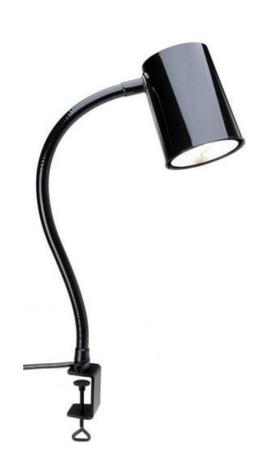

## 12 WATT LED BLACK TASK LIGHT, 18"

95703 18" Long, 12 Watt LED Black Flexible Arm Lamp, C-Clamp

| ARM LENGTH       | 18" (457.2mm)                                                                                        |
|------------------|------------------------------------------------------------------------------------------------------|
| ARM MATERIAL     | Steel                                                                                                |
| OUTSIDE DIAMETER | .640"                                                                                                |
| COVERING SLEEVE  | PVC, Gloss Black                                                                                     |
| BULB             | Installed, non integrated 12 watt (1100 Lumen), A19 size, LED bright white bulb (75 watt equivalent) |
| SHADE/REFLECTOR  | 5.75" high, 4.5 diameter, rotates 270°, Bright conical reflector puts light where you need it        |
| SWITCH           | Toggle style                                                                                         |
| CORD             | 3-wire 18 gauge SJTO, rated 105°C, with NEMA 5-<br>15P 3 prong grounded plug                         |
| APPROVALS        | C-UL listed                                                                                          |
| MOUNTING         | C-Clamp base attaches to any surface up to two inches thick                                          |
| BASE             | Direct mount base of arm mounts to C-Clamp with two 1/4-20 socket head cap screws                    |