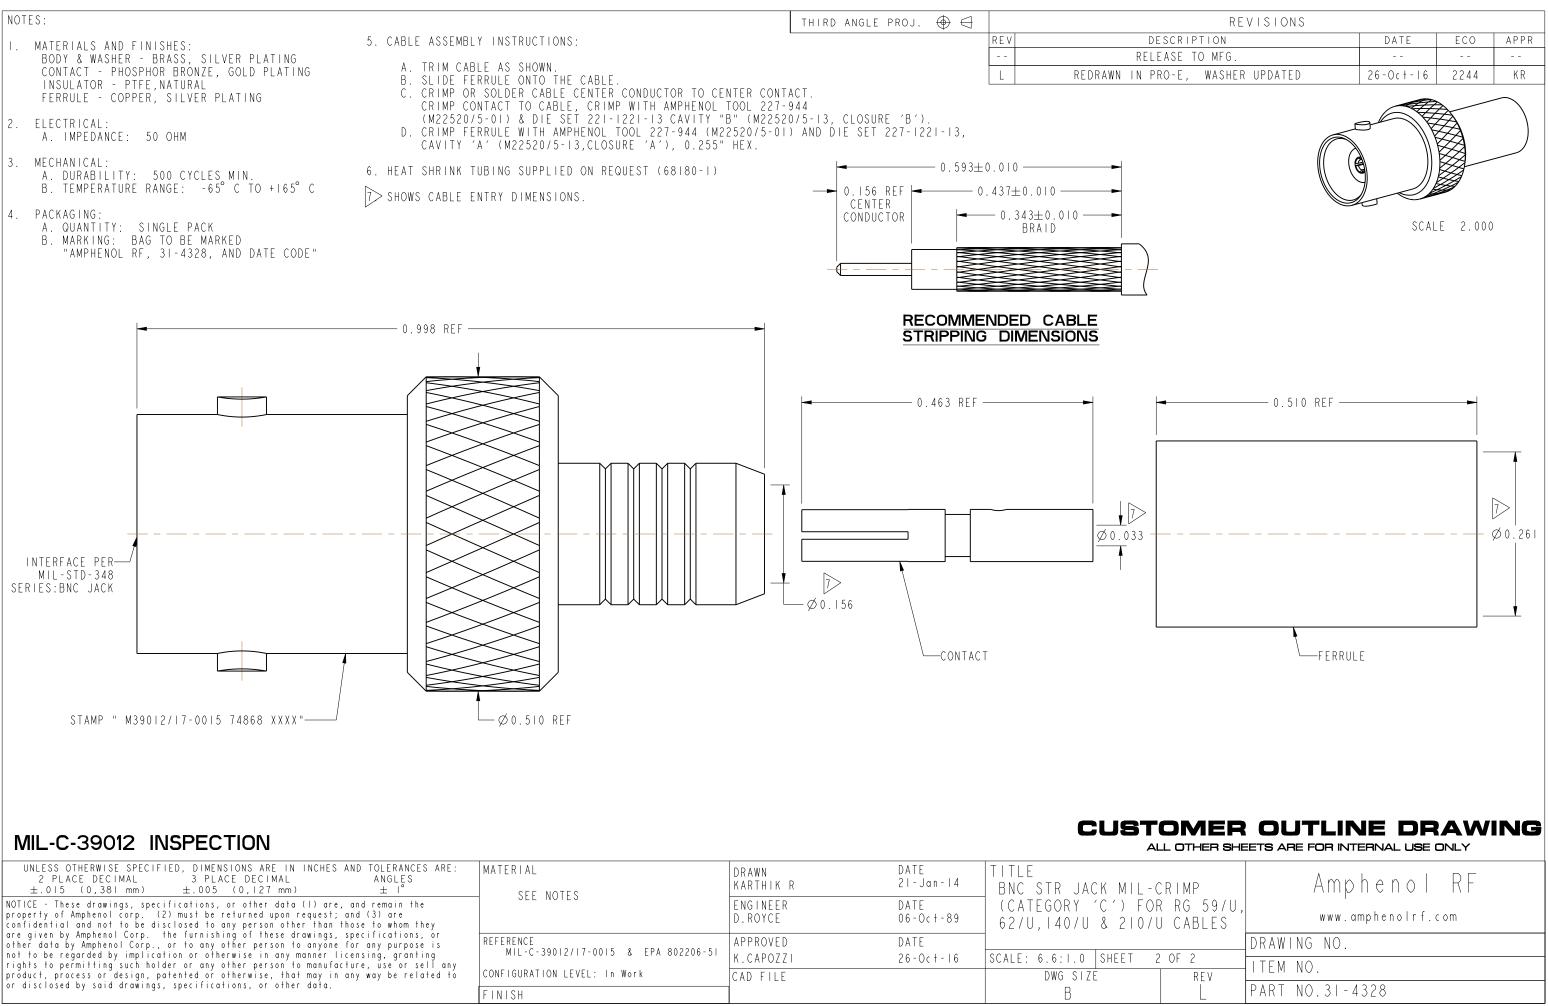

| UNLESS OTHERWISE SPECIFIED, DIMENSIONS ARE IN INCHES AND TOLERANCES ARE:<br>2 PLACE DECIMAL 3 PLACE DECIMAL ANGLES<br>±.015 (0,381 mm) ±.005 (0,127 mm) ± 1°                                                                                                                                                                                                                                                                                                                                                                                                                                                                                                                                                                                                  | SEE NOTES                                        | DRAWN<br>KARTHIK R  | DATE<br>21 - Jan - 14 | TITLE<br>BNC STR JACK MIL-CF             | RIM |
|---------------------------------------------------------------------------------------------------------------------------------------------------------------------------------------------------------------------------------------------------------------------------------------------------------------------------------------------------------------------------------------------------------------------------------------------------------------------------------------------------------------------------------------------------------------------------------------------------------------------------------------------------------------------------------------------------------------------------------------------------------------|--------------------------------------------------|---------------------|-----------------------|------------------------------------------|-----|
| NOTICE - These drawings, specifications, or other data (1) are, and remain the<br>property of Amphenol corp. (2) must be returned upon request; and (3) are<br>confidential and not to be disclosed to any person other than those to whom they<br>are given by Amphenol Corp. the furnishing of these drawings, specifications, or<br>other data by Amphenol Corp., or to any other person to anyone for any purpose is<br>not to be regarded by implication or otherwise in any manner licensing, granting<br>rights to permitting such holder or any other person to manufacture, use or sell any<br>product, process or design, patented or otherwise, that may in any way be related to<br>or disclosed by said drawings, specifications, or other data. |                                                  | ENGINEER<br>D.ROYCE | DATE<br>06-0ct-89     | (CATEGORY 'C') FOR<br>62/U,140/U & 210/U |     |
|                                                                                                                                                                                                                                                                                                                                                                                                                                                                                                                                                                                                                                                                                                                                                               | REFERENCE<br>MIL-C-39012/17-0015 & EPA 802206-51 | APPROVED            | DATE                  |                                          |     |
|                                                                                                                                                                                                                                                                                                                                                                                                                                                                                                                                                                                                                                                                                                                                                               |                                                  | K.CAPOZZI           | 26-Oct-16             | SCALE: 6.6:I.0 SHEET 2                   | OF  |
|                                                                                                                                                                                                                                                                                                                                                                                                                                                                                                                                                                                                                                                                                                                                                               | CONFIGURATION LEVEL: In Work                     | CAD FILE            |                       | DWG SIZE                                 |     |
|                                                                                                                                                                                                                                                                                                                                                                                                                                                                                                                                                                                                                                                                                                                                                               | FINISH                                           |                     |                       | В                                        |     |