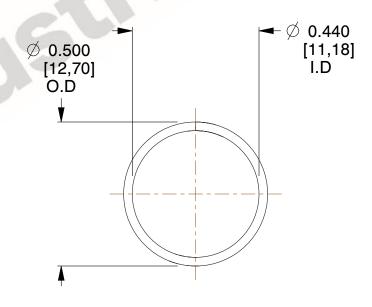

## **NOTES:**

1. Material: Stainless Steel

2. Finish: Glod Irridite

3. Ends: Closed

4. Total Coils: 10.000

Sugg. Max. Deflection: 0.370 (in)
 Sugg. Max. Load: 2.300 (lbs)

7. All Drawing Dimensions are in Inches [mm]