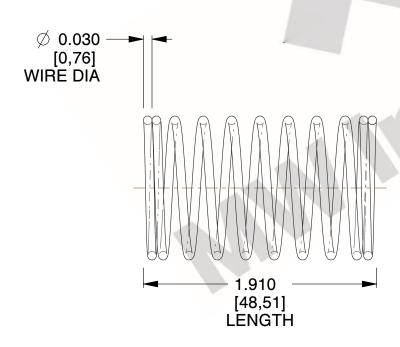

## **NOTES:**

1. Material: Stainless Steel

2. Finish: Glod Irridite

3. Ends: Closed

4. Total Coils: 10.000

Sugg. Max. Deflection: 0.370 (in)
 Sugg. Max. Load: 2.300 (lbs)

7. All Drawing Dimensions are in Inches [mm]