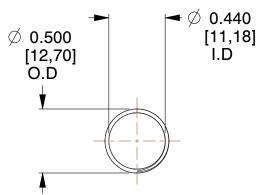

## **NOTES:**

1. Material : Stainless Steel

2. Finish: Glod Irridite

3. Ends: Closed and Ground

4. Total Coils: 10.000

Sugg. Max. Deflection: 0.680 (in)
 Sugg. Max. Load: 2.300 (lbs)

7. All Drawing Dimensions are in Inches [mm]