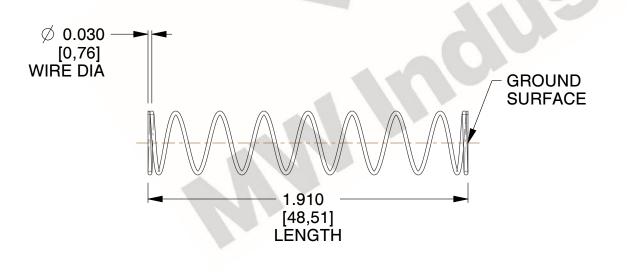

## **NOTES:**

1. Material : Stainless Steel

2. Finish: Glod Irridite

3. Ends: Closed and Ground

4. Total Coils: 10.000

Sugg. Max. Deflection: 0.680 (in)
 Sugg. Max. Load: 2.300 (lbs)

7. All Drawing Dimensions are in Inches [mm]