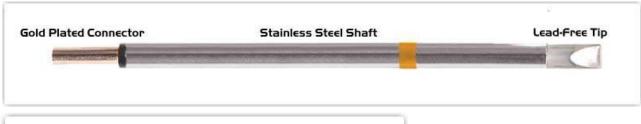

Equivalent to: SFP-CH50

For Use With: EB-2000S, MFR-PS1100, MFR-PS2200, MFR-PS1K, MFR-PS2K