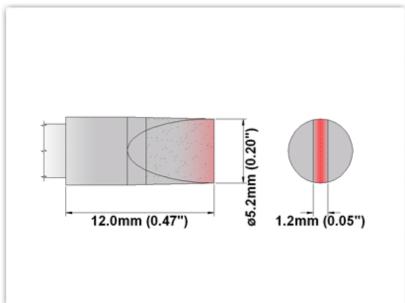

## **Technical Specifications**

EP75CH052

Chisel 30° 5.20mm (0.20")

Tip Style: Chisel 30°
Tip Width: 5.20mm (0.20")
Tip Length: 12.00mm (0.47")

75 Type Cartridge<sup>1</sup>: 350°C - 398°C

RoHS Compliant<sup>2</sup> / Lead Free: YES