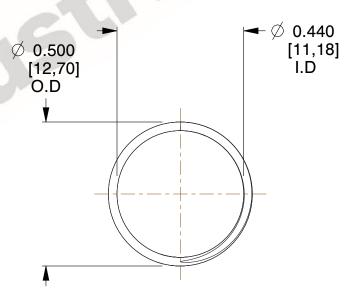

## **NOTES:**

1. Material: Music Wire 2. Finish: Glod Irridite

3. Ends: Closed and Ground

4. Total Coils: 10.000

5. Sugg. Max. Deflection: 0.470 (in) 6. Sugg. Max. Load: 2.300 (lbs)

7. All Drawing Dimensions are in Inches [mm]