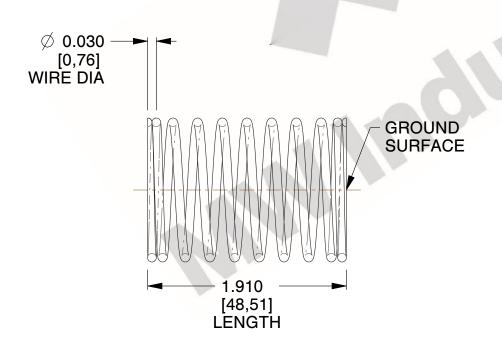

## **NOTES:**

1. Material: Music Wire 2. Finish: Glod Irridite

3. Ends: Closed and Ground

4. Total Coils: 10.000

5. Sugg. Max. Deflection: 0.470 (in) 6. Sugg. Max. Load: 2.300 (lbs)

7. All Drawing Dimensions are in Inches [mm]

3.000

SCALE

11772

COMPONENT

**COMPRESSION SPRINGS** 

UNIT INCH [mm]

**SPRINGS** 

SHEET 1 of 1