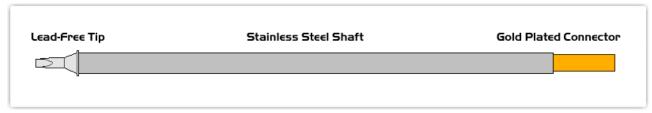

Equivalent to: For Use With: STTC-037

EB-9000S

## Material Composition

Copyright © 2010 Easybraid Co. All Rights Reserved

<sup>1</sup> Easybraid tip cartridges will typically idle within a temperature range of +/-1.1°C. However, there is variation in idle temperature across tip geometries within an individual temperature series. Easybraid offers a wide variety of tip geometries from 0.4mm fine point tip to 5m chisel. The length and geometry of a tip will have an influence on the tip idle temperature. To accurately measure idle temperature it will depend greatly on the measurement method, technique and equipment used. Two different methods or the use of alternative equipment will produce different test results.