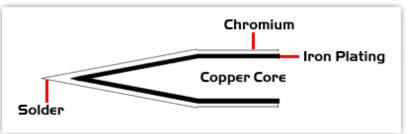

## Material Composition

Copyright © 2010 Easybraid Co. All Rights Reserved

<sup>1</sup> Easybraid tip cartridges will typically idle within a temperature range of +/-1.1°C. However, there is variation in idle temperature across tip geometries within an individual temperature series. Easybraid offers a wide variety of tip geometries from 0.4mm fine point tip to 5m chisel. The length and geometry of a tip will have an influence on the tip idle temperature. To accurately measure idle temperature it will depend greatly on the measurement method, technique and equipment used. Two different methods or the use of alternative equipment will produce different test results.