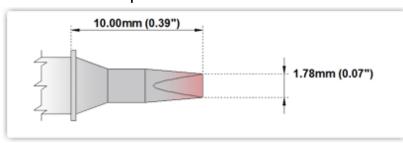

## EBM6CH176

Chisel 30° 1.78mm (0.07")

Tip Style: Chisel 30°
Tip Width: 1.78mm (0.07")
Tip Length: 10.00mm (0.39")

600°F Type Cartridge<sup>1</sup>:

325°C - 358°C

RoHS Compliant<sup>2</sup> / Lead Free:

YES