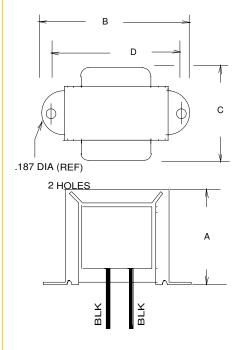

## **Description:**

Smoothing chokes are power supply filter chokes having a core with an air gap which prevents saturation at maximum current. Hipot to 1500 VRMS between winding and core for safety.

Electrical Specifications (@25C):

†† = Inductance tolerance -20%, + 50 %

Dimensions:

Unit: In inches

|       |       |      | 0     |
|-------|-------|------|-------|
| Α     | В     | С    | D     |
| 1.625 | 2.812 | 1.50 | 2.375 |

Weight: 0.60 lbs.