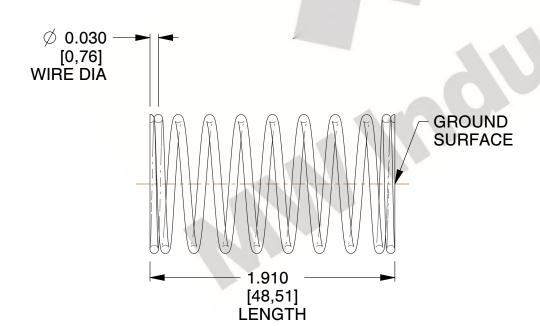

## **NOTES:**

1. Material : Music Wire 2. Finish : Glod Irridite

3. Ends: Closed and Ground

4. Total Coils: 10.000

5. Sugg. Max. Deflection: 0.490 (in)6. Sugg. Max. Load: 2.300 (lbs)

7. All Drawing Dimensions are in Inches [mm]