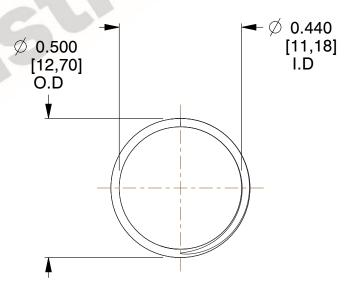

## **NOTES:**

1. Material : Music Wire 2. Finish : Glod Irridite

3. Ends: Closed and Ground

4. Total Coils: 10.000

5. Sugg. Max. Deflection: 0.490 (in)6. Sugg. Max. Load: 2.300 (lbs)

7. All Drawing Dimensions are in Inches [mm]