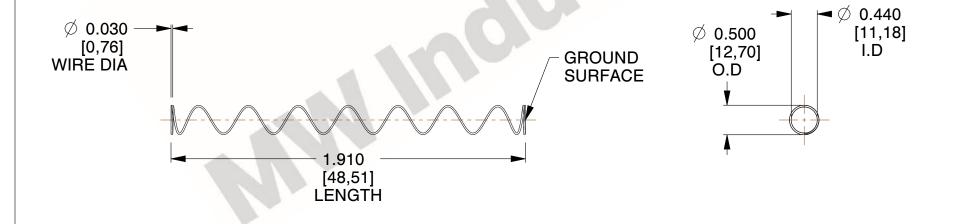

## NOTES:

1. Material : Music Wire 2. Finish : Glod Irridite

3. Ends: Closed and Ground

4. Total Coils: 10.000

Sugg. Max. Deflection : 4.000 (in)
 Sugg. Max. Load : 2.300 (lbs)

7. All Drawing Dimensions are in Inches [mm]