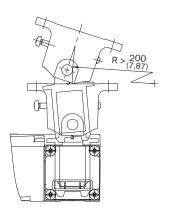

#### Detailed technical data

**Technical specifications** 

| Accessory group  | Actuators                   |
|------------------|-----------------------------|
| Description      | Door hinged on left/right   |
| Items supplied   | Including two safety screws |
| Design           | Rigid                       |
| Actuation option | Semiflexible                |
| Min. door radius | ≥ 200 mm                    |
| Classifications  |                             |
| ECI@ss 5.0       | 27279290                    |
| ECI@ss 5.1.4     | 27279290                    |
| ECI@ss 6.0       | 27279222                    |
| ECI@ss 6.2       | 27279222                    |
| ECI@ss 7.0       | 27279222                    |
| ECI@ss 8.0       | 27279222                    |
| ECI@ss 8.1       | 27279222                    |
| ECI@ss 9.0       | 27270612                    |
| ECI@ss 10.0      | 27270612                    |
| ECI@ss 11.0      | 27270612                    |
| ECI@ss 12.0      | 27270612                    |
| ETIM 5.0         | EC002594                    |
| ETIM 6.0         | EC002594                    |
| ETIM 7.0         | EC002594                    |
| ETIM 8.0         | EC002594                    |
| UNSPSC 16.0901   | 31251501                    |