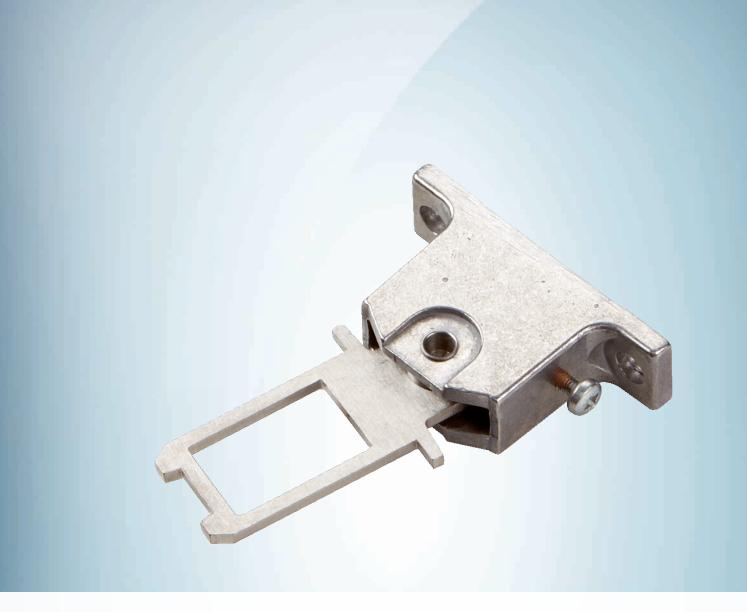

#### Detailed technical data

**Technical specifications** 

| Accessory group  | Actuators                   |
|------------------|-----------------------------|
| Description      | Door hinged on left/right   |
| Items supplied   | Including two safety screws |
| Design           | Rigid                       |
| Actuation option | Semiflexible                |
| Min. door radius | ≥ 200 mm                    |
| Classifications  |                             |
| ECI@ss 5.0       | 27279290                    |
| ECI@ss 5.1.4     | 27279290                    |
| ECI@ss 6.0       | 27279222                    |
| ECI@ss 6.2       | 27279222                    |
| ECI@ss 7.0       | 27279222                    |
| ECI@ss 8.0       | 27279222                    |
| ECI@ss 8.1       | 27279222                    |
| ECI@ss 9.0       | 27270612                    |
| ECI@ss 10.0      | 27270612                    |
| ECI@ss 11.0      | 27270612                    |
| ECI@ss 12.0      | 27270612                    |
| ETIM 5.0         | EC002594                    |
| ETIM 6.0         | EC002594                    |
| ETIM 7.0         | EC002594                    |
| ETIM 8.0         | EC002594                    |
| UNSPSC 16.0901   | 31251501                    |