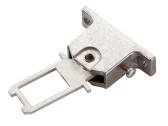

#### Detailed technical data

**Technical specifications** 

| Accessory group  | Actuators                   |
|------------------|-----------------------------|
| Description      | Door hinged on left/right   |
| Items supplied   | Including two safety screws |
| Design           | Rigid                       |
| Actuation option | Semiflexible                |
| Min. door radius | ≥ 200 mm                    |
| Classifications  |                             |
| ECI@ss 5.0       | 27279290                    |
| ECI@ss 5.1.4     | 27279290                    |
| ECI@ss 6.0       | 27279222                    |
| ECI@ss 6.2       | 27279222                    |
| ECI@ss 7.0       | 27279222                    |
| ECI@ss 8.0       | 27279222                    |
| ECI@ss 8.1       | 27279222                    |
| ECI@ss 9.0       | 27270612                    |
| ECI@ss 10.0      | 27270612                    |
| ECI@ss 11.0      | 27270612                    |
| ECI@ss 12.0      | 27270612                    |
| ETIM 5.0         | EC002594                    |
| ETIM 6.0         | EC002594                    |
| ETIM 7.0         | EC002594                    |
| ETIM 8.0         | EC002594                    |
| UNSPSC 16.0901   | 31251501                    |