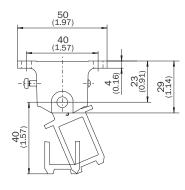

| 27279290                    |
| ECI@ss 6.0       | 27279222                    |
| ECI@ss 6.2       | 27279222                    |
| ECI@ss 7.0       | 27279222                    |
| ECI@ss 8.0       | 27279222                    |
| ECI@ss 8.1       | 27279222                    |
| ECI@ss 9.0       | 27270612                    |
| ECI@ss 10.0      | 27270612                    |
| ECI@ss 11.0      | 27270612                    |
| ECI@ss 12.0      | 27270612                    |
| ETIM 5.0         | EC002594                    |
| ETIM 6.0         | EC002594                    |
| ETIM 7.0         | EC002594                    |
| ETIM 8.0         | EC002594                    |
| UNSPSC 16.0901   | 31251501                    |

#### Dimensional drawing (Dimensions in mm (inch))









# SICK AT A GLANCE

SICK is one of the leading manufacturers of intelligent sensors and sensor solutions for industrial applications. A unique range of products and services creates the perfect basis for controlling processes securely and efficiently, protecting individuals from accidents and preventing damage to the environment.

We have extensive experience in a wide range of industries and understand their processes and requirements. With intelligent sensors, we can deliver exactly what our customers need. In application centers in Europe, Asia and North America, system solutions are tested and optimized in accordance with customer specifications. All this makes us a reliable supplier and development partner.

Comprehensive services complete our offering: SICK LifeTime Services