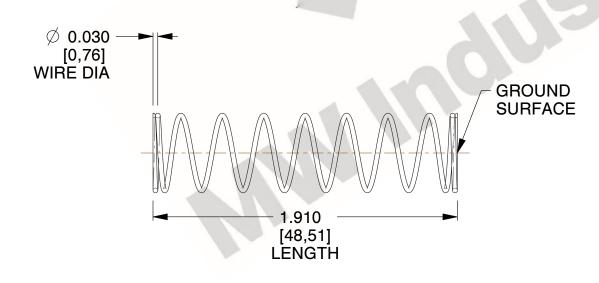

## **NOTES:**

Material : Spring Steel
Finish : Glod Irridite

3. Ends: Closed and Ground

4. Total Coils: 10.000

Sugg. Max. Deflection: 0.820 (in)
Sugg. Max. Load: 2.300 (lbs)

7. All Drawing Dimensions are in Inches [mm]