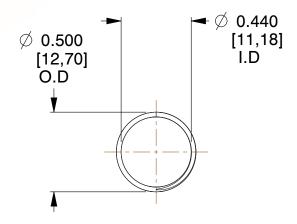

## **NOTES:**

Material : Spring Steel
Finish : Glod Irridite

3. Ends: Closed and Ground

4. Total Coils: 10.000

Sugg. Max. Deflection: 0.820 (in)
Sugg. Max. Load: 2.300 (lbs)

7. All Drawing Dimensions are in Inches [mm]