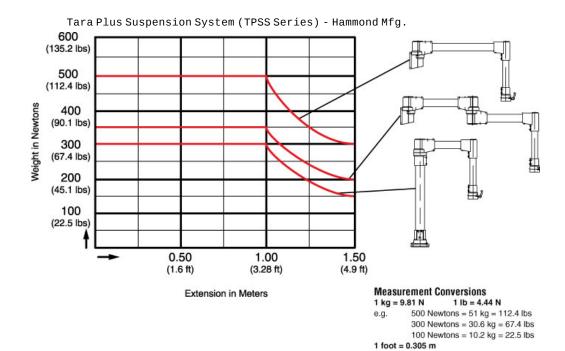

## **Application**

- Taraplus enclosure suspension systems are designed for light and medium loads.
- The strength of tube and cast fittings provide a highly flexible robust system.