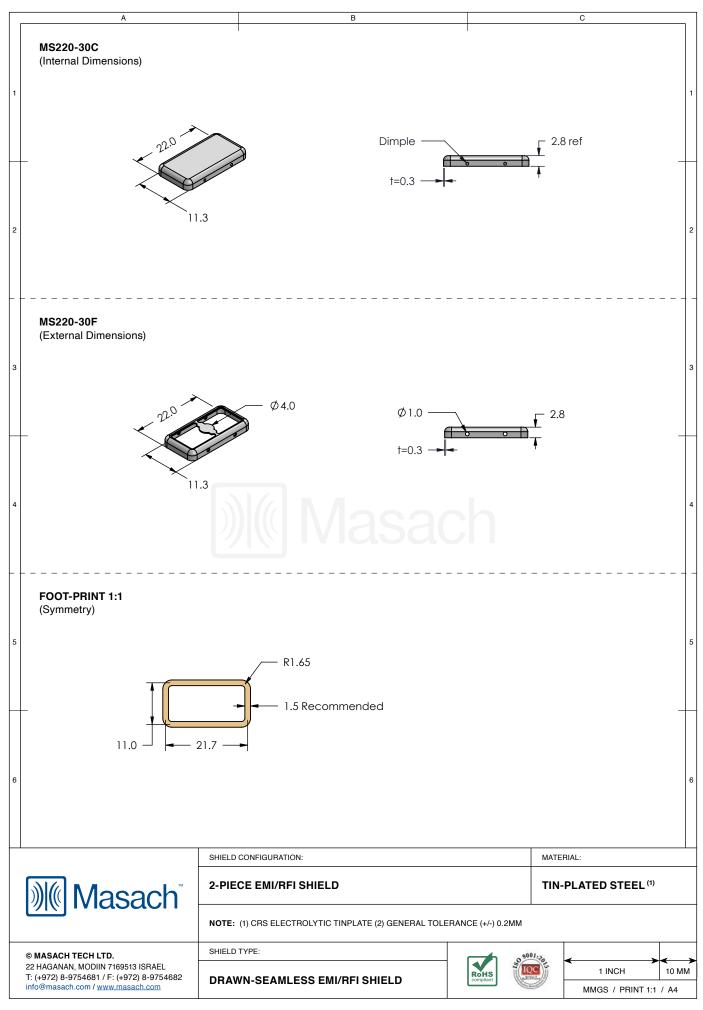

## MS220-30\*

## **DRAWN-SEAMLESS EMI/RFI SHIELD**

## \*OPTIONAL SHIELD CONFIGURATIONS

| ITEM P/N      | ITEM DESCRIPTION                          | MATERIAL         |
|---------------|-------------------------------------------|------------------|
| MS220-30C     | 2-PIECE EMI/RFI SHIELD <b>COVER</b>       | TIN-PLATED STEEL |
| MS220-30CP    | 2-PIECE EMI/RFI SHIELD COVER (PERFORATED) | TIN-PLATED STEEL |
| MS220-30F     | 2-PIECE EMI/RFI SHIELD <b>FRAME</b>       | TIN-PLATED STEEL |
| MS220-30S     | 1-PIECE EMI/RFI <b>SHIELD</b>             | TIN-PLATED STEEL |
| MS220-30C-NS  | 2-PIECE EMI/RFI SHIELD <b>COVER</b>       | NICKEL-SILVER    |
| MS220-30CP-NS | 2-PIECE EMI/RFI SHIELD COVER (PERFORATED) | NICKEL-SILVER    |
| MS220-30F-NS  | 2-PIECE EMI/RFI SHIELD <b>FRAME</b>       | NICKEL-SILVER    |
| MS220-30S-NS  | 1-PIECE EMI/RFI <b>SHIELD</b>             | NICKEL-SILVER    |