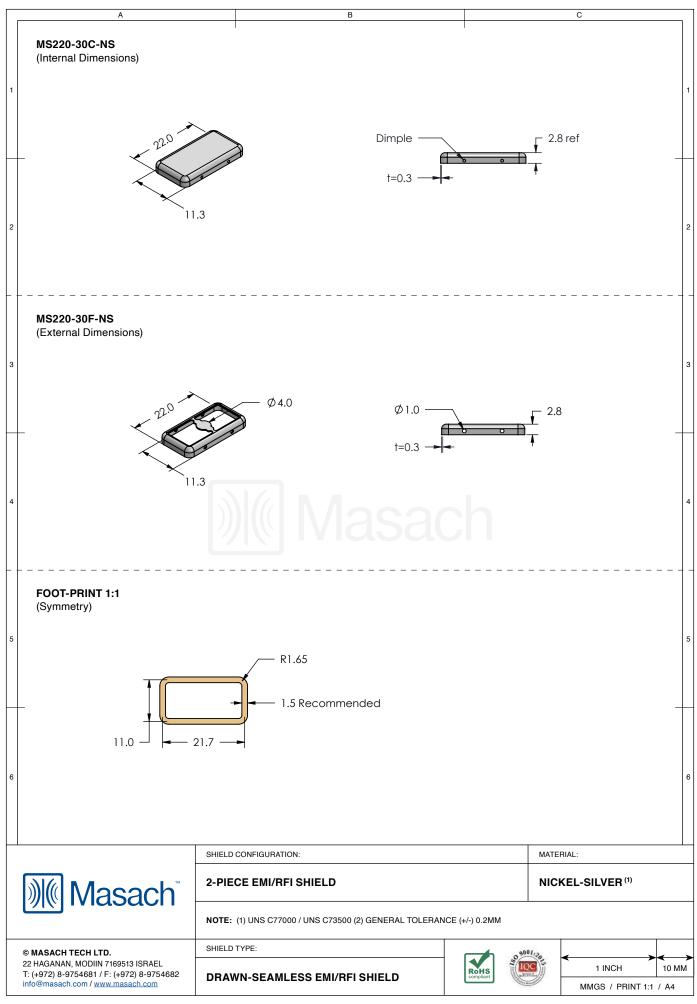

## MS220-30\*

## **DRAWN-SEAMLESS EMI/RFI SHIELD**

## \*OPTIONAL SHIELD CONFIGURATIONS

| ITEM P/N      | ITEM DESCRIPTION                          | MATERIAL         |
|---------------|-------------------------------------------|------------------|
| MS220-30C     | 2-PIECE EMI/RFI SHIELD <b>COVER</b>       | TIN-PLATED STEEL |
| MS220-30CP    | 2-PIECE EMI/RFI SHIELD COVER (PERFORATED) | TIN-PLATED STEEL |
| MS220-30F     | 2-PIECE EMI/RFI SHIELD <b>FRAME</b>       | TIN-PLATED STEEL |
| MS220-30S     | 1-PIECE EMI/RFI <b>SHIELD</b>             | TIN-PLATED STEEL |
| MS220-30C-NS  | 2-PIECE EMI/RFI SHIELD <b>COVER</b>       | NICKEL-SILVER    |
| MS220-30CP-NS | 2-PIECE EMI/RFI SHIELD COVER (PERFORATED) | NICKEL-SILVER    |
| MS220-30F-NS  | 2-PIECE EMI/RFI SHIELD <b>FRAME</b>       | NICKEL-SILVER    |
| MS220-30S-NS  | 1-PIECE EMI/RFI <b>SHIELD</b>             | NICKEL-SILVER    |

TIN-PLATED STEEL: CRS ELECTROLYTIC TINPLATE NICKEL-SILVER: UNS C77000 / UNS C73500

|                                                                                                                                                                                                                                                                                                                                                                                                                                                                                                                                                                                                                                                                                                                                                                                                                                                                                                                                                                                                                                                                                                                                                                                                                                                                                                                                                                                                                                                                                                                                                                                                                                                                                                                                                                                                                                                                                                                                                                                                                                                                                                                                    | SHIELD CONFIGURATION: |                | MATERIAL:             |
|------------------------------------------------------------------------------------------------------------------------------------------------------------------------------------------------------------------------------------------------------------------------------------------------------------------------------------------------------------------------------------------------------------------------------------------------------------------------------------------------------------------------------------------------------------------------------------------------------------------------------------------------------------------------------------------------------------------------------------------------------------------------------------------------------------------------------------------------------------------------------------------------------------------------------------------------------------------------------------------------------------------------------------------------------------------------------------------------------------------------------------------------------------------------------------------------------------------------------------------------------------------------------------------------------------------------------------------------------------------------------------------------------------------------------------------------------------------------------------------------------------------------------------------------------------------------------------------------------------------------------------------------------------------------------------------------------------------------------------------------------------------------------------------------------------------------------------------------------------------------------------------------------------------------------------------------------------------------------------------------------------------------------------------------------------------------------------------------------------------------------------|-----------------------|----------------|-----------------------|
| <b></b> Masach Masac |                       |                |                       |
| 7/6 Macacin                                                                                                                                                                                                                                                                                                                                                                                                                                                                                                                                                                                                                                                                                                                                                                                                                                                                                                                                                                                                                                                                                                                                                                                                                                                                                                                                                                                                                                                                                                                                                                                                                                                                                                                                                                                                                                                                                                                                                                                                                                                                                                                        |                       |                |                       |
| © MASACH TECH LTD. 22 HAGANAN, MODIIN 7169513 ISRAEL T: (+972) 8-9754681 / F: (+972) 8-9754682 info@masach.com / www.masach.com                                                                                                                                                                                                                                                                                                                                                                                                                                                                                                                                                                                                                                                                                                                                                                                                                                                                                                                                                                                                                                                                                                                                                                                                                                                                                                                                                                                                                                                                                                                                                                                                                                                                                                                                                                                                                                                                                                                                                                                                    | SHIELD TYPE:          |                | 9001:20               |
|                                                                                                                                                                                                                                                                                                                                                                                                                                                                                                                                                                                                                                                                                                                                                                                                                                                                                                                                                                                                                                                                                                                                                                                                                                                                                                                                                                                                                                                                                                                                                                                                                                                                                                                                                                                                                                                                                                                                                                                                                                                                                                                                    |                       | RoHS compliant | 1 INCH 10 MM          |
|                                                                                                                                                                                                                                                                                                                                                                                                                                                                                                                                                                                                                                                                                                                                                                                                                                                                                                                                                                                                                                                                                                                                                                                                                                                                                                                                                                                                                                                                                                                                                                                                                                                                                                                                                                                                                                                                                                                                                                                                                                                                                                                                    |                       | Compliant      | MMGS / PRINT 1:1 / A4 |