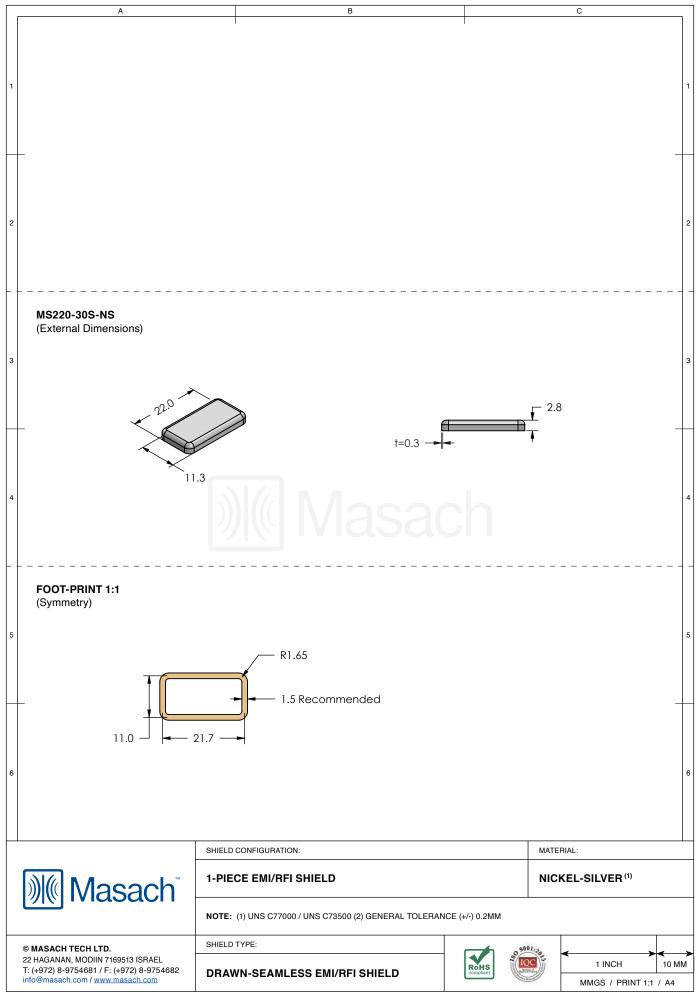

## MS220-30\*

## **DRAWN-SEAMLESS EMI/RFI SHIELD**

## \*OPTIONAL SHIELD CONFIGURATIONS

| ITEM P/N      | ITEM DESCRIPTION                          | MATERIAL         |
|---------------|-------------------------------------------|------------------|
| MS220-30C     | 2-PIECE EMI/RFI SHIELD <b>COVER</b>       | TIN-PLATED STEEL |
| MS220-30CP    | 2-PIECE EMI/RFI SHIELD COVER (PERFORATED) | TIN-PLATED STEEL |
| MS220-30F     | 2-PIECE EMI/RFI SHIELD <b>FRAME</b>       | TIN-PLATED STEEL |
| MS220-30S     | 1-PIECE EMI/RFI <b>SHIELD</b>             | TIN-PLATED STEEL |
| MS220-30C-NS  | 2-PIECE EMI/RFI SHIELD <b>COVER</b>       | NICKEL-SILVER    |
| MS220-30CP-NS | 2-PIECE EMI/RFI SHIELD COVER (PERFORATED) | NICKEL-SILVER    |
| MS220-30F-NS  | 2-PIECE EMI/RFI SHIELD <b>FRAME</b>       | NICKEL-SILVER    |
| MS220-30S-NS  | 1-PIECE EMI/RFI <b>SHIELD</b>             | NICKEL-SILVER    |

TIN-PLATED STEEL: CRS ELECTROLYTIC TINPLATE NICKEL-SILVER: UNS C77000 / UNS C73500

|                                                                                                                                                                                                                                                                                                                                                                                                                                                                                                                                                                                                                                                                                                                                                                                                                                                                                                                                                                                                                                                                                                                                                                                                                                                                                                                                                                                                                                                                                                                                                                                                                                                                                                                                                                                                                                                                                                                                                                                                                                                                                                                                    | SHIELD CONFIGURATION: |                | MATERIAL:             |
|------------------------------------------------------------------------------------------------------------------------------------------------------------------------------------------------------------------------------------------------------------------------------------------------------------------------------------------------------------------------------------------------------------------------------------------------------------------------------------------------------------------------------------------------------------------------------------------------------------------------------------------------------------------------------------------------------------------------------------------------------------------------------------------------------------------------------------------------------------------------------------------------------------------------------------------------------------------------------------------------------------------------------------------------------------------------------------------------------------------------------------------------------------------------------------------------------------------------------------------------------------------------------------------------------------------------------------------------------------------------------------------------------------------------------------------------------------------------------------------------------------------------------------------------------------------------------------------------------------------------------------------------------------------------------------------------------------------------------------------------------------------------------------------------------------------------------------------------------------------------------------------------------------------------------------------------------------------------------------------------------------------------------------------------------------------------------------------------------------------------------------|-----------------------|----------------|-----------------------|
| <b></b> Masach Masac |                       |                |                       |
| 7/6 Macacin                                                                                                                                                                                                                                                                                                                                                                                                                                                                                                                                                                                                                                                                                                                                                                                                                                                                                                                                                                                                                                                                                                                                                                                                                                                                                                                                                                                                                                                                                                                                                                                                                                                                                                                                                                                                                                                                                                                                                                                                                                                                                                                        |                       |                |                       |
| © MASACH TECH LTD. 22 HAGANAN, MODIIN 7169513 ISRAEL T: (+972) 8-9754681 / F: (+972) 8-9754682 info@masach.com / www.masach.com                                                                                                                                                                                                                                                                                                                                                                                                                                                                                                                                                                                                                                                                                                                                                                                                                                                                                                                                                                                                                                                                                                                                                                                                                                                                                                                                                                                                                                                                                                                                                                                                                                                                                                                                                                                                                                                                                                                                                                                                    | SHIELD TYPE:          |                | 9001:20               |
|                                                                                                                                                                                                                                                                                                                                                                                                                                                                                                                                                                                                                                                                                                                                                                                                                                                                                                                                                                                                                                                                                                                                                                                                                                                                                                                                                                                                                                                                                                                                                                                                                                                                                                                                                                                                                                                                                                                                                                                                                                                                                                                                    |                       | RoHS compliant | 1 INCH 10 MM          |
|                                                                                                                                                                                                                                                                                                                                                                                                                                                                                                                                                                                                                                                                                                                                                                                                                                                                                                                                                                                                                                                                                                                                                                                                                                                                                                                                                                                                                                                                                                                                                                                                                                                                                                                                                                                                                                                                                                                                                                                                                                                                                                                                    |                       | Compliant      | MMGS / PRINT 1:1 / A4 |