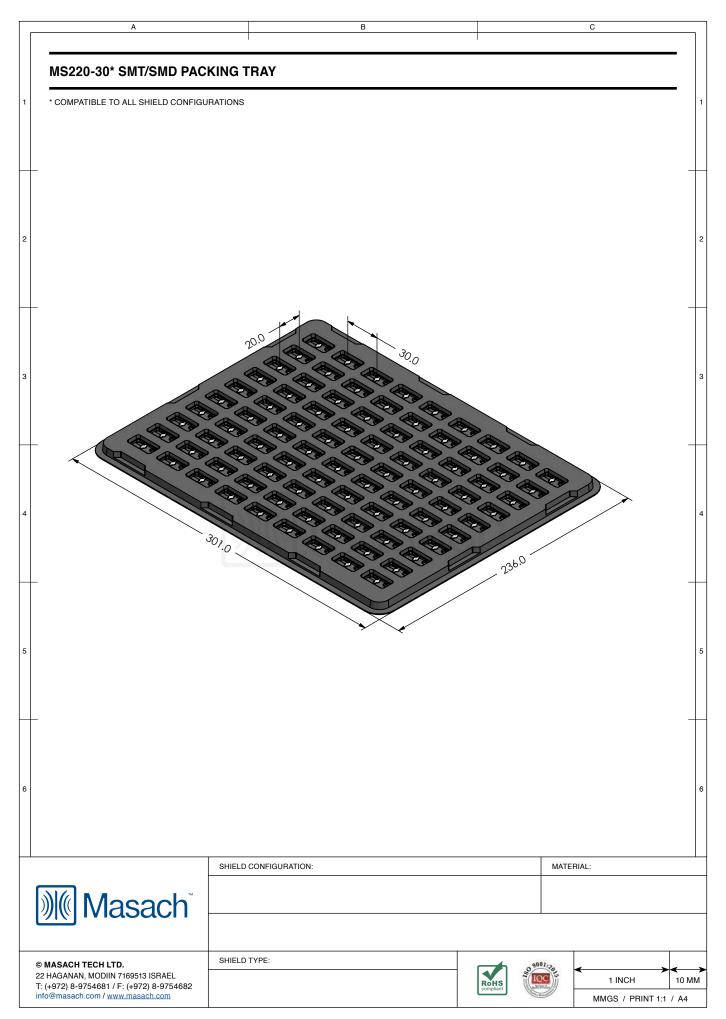

## MS220-30\*

## **DRAWN-SEAMLESS EMI/RFI SHIELD**

## \*OPTIONAL SHIELD CONFIGURATIONS

| ITEM P/N      | ITEM DESCRIPTION                          | MATERIAL         |
|---------------|-------------------------------------------|------------------|
| MS220-30C     | 2-PIECE EMI/RFI SHIELD <b>COVER</b>       | TIN-PLATED STEEL |
| MS220-30CP    | 2-PIECE EMI/RFI SHIELD COVER (PERFORATED) | TIN-PLATED STEEL |
| MS220-30F     | 2-PIECE EMI/RFI SHIELD <b>FRAME</b>       | TIN-PLATED STEEL |
| MS220-30S     | 1-PIECE EMI/RFI <b>SHIELD</b>             | TIN-PLATED STEEL |
| MS220-30C-NS  | 2-PIECE EMI/RFI SHIELD <b>COVER</b>       | NICKEL-SILVER    |
| MS220-30CP-NS | 2-PIECE EMI/RFI SHIELD COVER (PERFORATED) | NICKEL-SILVER    |
| MS220-30F-NS  | 2-PIECE EMI/RFI SHIELD <b>FRAME</b>       | NICKEL-SILVER    |
| MS220-30S-NS  | 1-PIECE EMI/RFI <b>SHIELD</b>             | NICKEL-SILVER    |