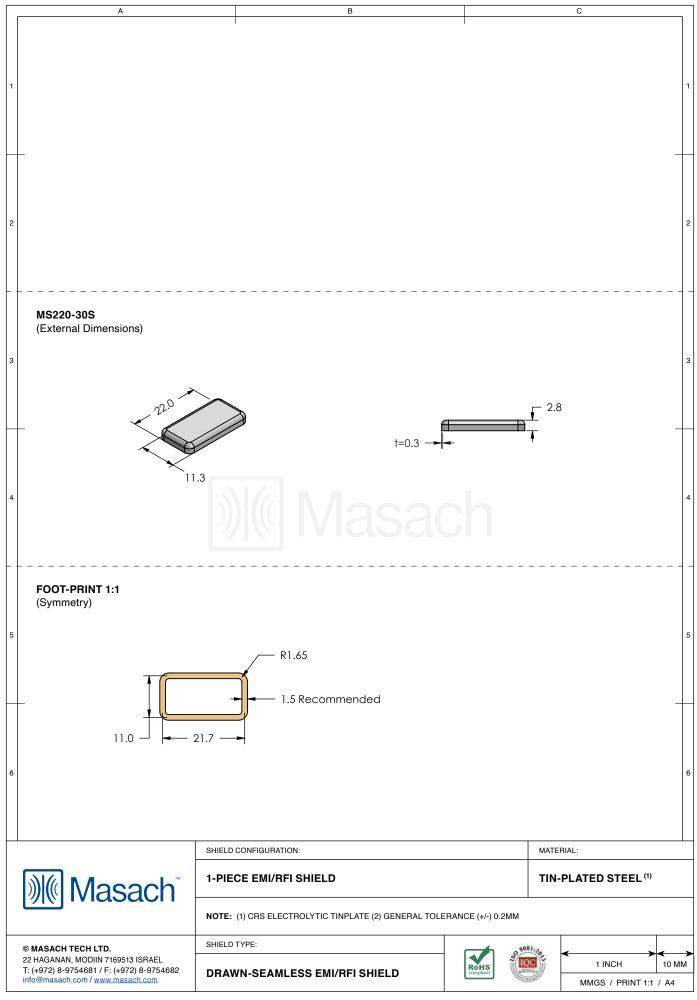

## MS220-30\*

## **DRAWN-SEAMLESS EMI/RFI SHIELD**

## \*OPTIONAL SHIELD CONFIGURATIONS

| ITEM P/N      | ITEM DESCRIPTION                          | MATERIAL         |
|---------------|-------------------------------------------|------------------|
| MS220-30C     | 2-PIECE EMI/RFI SHIELD <b>COVER</b>       | TIN-PLATED STEEL |
| MS220-30CP    | 2-PIECE EMI/RFI SHIELD COVER (PERFORATED) | TIN-PLATED STEEL |
| MS220-30F     | 2-PIECE EMI/RFI SHIELD <b>FRAME</b>       | TIN-PLATED STEEL |
| MS220-30S     | 1-PIECE EMI/RFI <b>SHIELD</b>             | TIN-PLATED STEEL |
| MS220-30C-NS  | 2-PIECE EMI/RFI SHIELD <b>COVER</b>       | NICKEL-SILVER    |
| MS220-30CP-NS | 2-PIECE EMI/RFI SHIELD COVER (PERFORATED) | NICKEL-SILVER    |
| MS220-30F-NS  | 2-PIECE EMI/RFI SHIELD <b>FRAME</b>       | NICKEL-SILVER    |
| MS220-30S-NS  | 1-PIECE EMI/RFI <b>SHIELD</b>             | NICKEL-SILVER    |