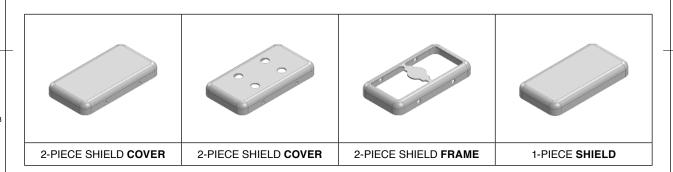

## \*OPTIONAL SHIELD CONFIGURATIONS

| ITEM P/N      | ITEM DESCRIPTION                          | MATERIAL         |
|---------------|-------------------------------------------|------------------|
| MS220-30C     | 2-PIECE EMI/RFI SHIELD <b>COVER</b>       | TIN-PLATED STEEL |
| MS220-30CP    | 2-PIECE EMI/RFI SHIELD COVER (PERFORATED) | TIN-PLATED STEEL |
| MS220-30F     | 2-PIECE EMI/RFI SHIELD <b>FRAME</b>       | TIN-PLATED STEEL |
| MS220-30S     | 1-PIECE EMI/RFI <b>SHIELD</b>             | TIN-PLATED STEEL |
| MS220-30C-NS  | 2-PIECE EMI/RFI SHIELD <b>COVER</b>       | NICKEL-SILVER    |
| MS220-30CP-NS | 2-PIECE EMI/RFI SHIELD COVER (PERFORATED) | NICKEL-SILVER    |
| MS220-30F-NS  | 2-PIECE EMI/RFI SHIELD <b>FRAME</b>       | NICKEL-SILVER    |
| MS220-30S-NS  | 1-PIECE EMI/RFI <b>SHIELD</b>             | NICKEL-SILVER    |