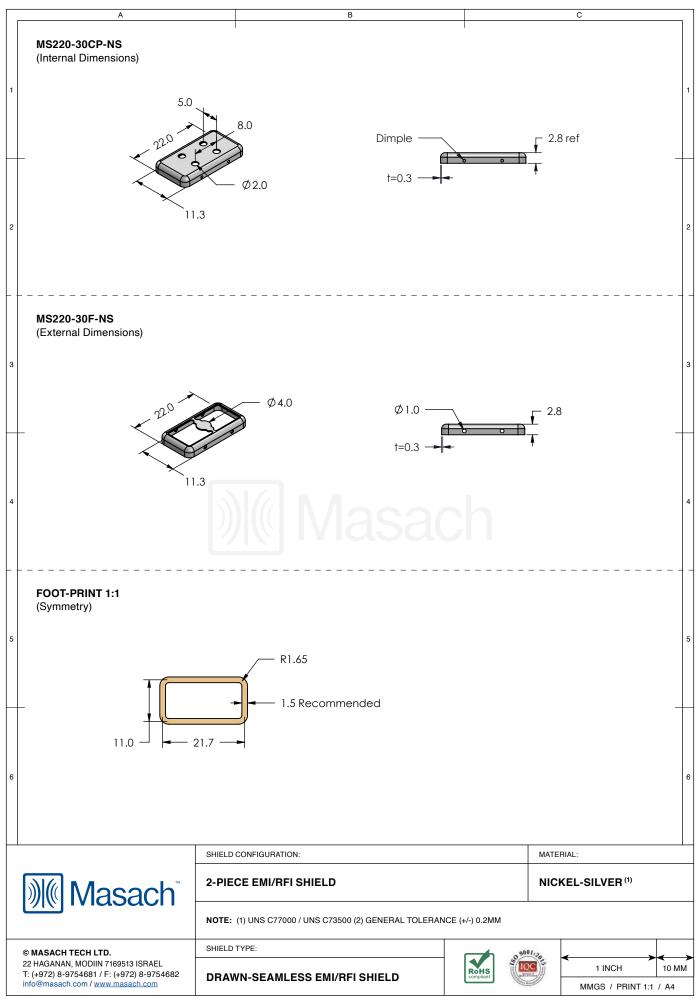

## MS220-30\*

## **DRAWN-SEAMLESS EMI/RFI SHIELD**

## \*OPTIONAL SHIELD CONFIGURATIONS

| ITEM P/N      | ITEM DESCRIPTION                          | MATERIAL         |
|---------------|-------------------------------------------|------------------|
| MS220-30C     | 2-PIECE EMI/RFI SHIELD <b>COVER</b>       | TIN-PLATED STEEL |
| MS220-30CP    | 2-PIECE EMI/RFI SHIELD COVER (PERFORATED) | TIN-PLATED STEEL |
| MS220-30F     | 2-PIECE EMI/RFI SHIELD <b>FRAME</b>       | TIN-PLATED STEEL |
| MS220-30S     | 1-PIECE EMI/RFI <b>SHIELD</b>             | TIN-PLATED STEEL |
| MS220-30C-NS  | 2-PIECE EMI/RFI SHIELD <b>COVER</b>       | NICKEL-SILVER    |
| MS220-30CP-NS | 2-PIECE EMI/RFI SHIELD COVER (PERFORATED) | NICKEL-SILVER    |
| MS220-30F-NS  | 2-PIECE EMI/RFI SHIELD <b>FRAME</b>       | NICKEL-SILVER    |
| MS220-30S-NS  | 1-PIECE EMI/RFI <b>SHIELD</b>             | NICKEL-SILVER    |

TIN-PLATED STEEL: CRS ELECTROLYTIC TINPLATE NICKEL-SILVER: UNS C77000 / UNS C73500

|                                                                                                                                                                                                                                                                                                                                                                                                                                                                                                                                                                                                                                                                                                                                                                                                                                                                                                                                                                                                                                                                                                                                                                                                                                                                                                                                                                                                                                                                                                                                                                                                                                                                                                                                                                                                                                                                                                                                                                                                                                                                                                                                    | SHIELD CONFIGURATION: |                | MATERIAL:             |
|------------------------------------------------------------------------------------------------------------------------------------------------------------------------------------------------------------------------------------------------------------------------------------------------------------------------------------------------------------------------------------------------------------------------------------------------------------------------------------------------------------------------------------------------------------------------------------------------------------------------------------------------------------------------------------------------------------------------------------------------------------------------------------------------------------------------------------------------------------------------------------------------------------------------------------------------------------------------------------------------------------------------------------------------------------------------------------------------------------------------------------------------------------------------------------------------------------------------------------------------------------------------------------------------------------------------------------------------------------------------------------------------------------------------------------------------------------------------------------------------------------------------------------------------------------------------------------------------------------------------------------------------------------------------------------------------------------------------------------------------------------------------------------------------------------------------------------------------------------------------------------------------------------------------------------------------------------------------------------------------------------------------------------------------------------------------------------------------------------------------------------|-----------------------|----------------|-----------------------|
| <b></b> Masach Masac |                       |                |                       |
| 7/6 Macacin                                                                                                                                                                                                                                                                                                                                                                                                                                                                                                                                                                                                                                                                                                                                                                                                                                                                                                                                                                                                                                                                                                                                                                                                                                                                                                                                                                                                                                                                                                                                                                                                                                                                                                                                                                                                                                                                                                                                                                                                                                                                                                                        |                       |                |                       |
| © MASACH TECH LTD. 22 HAGANAN, MODIIN 7169513 ISRAEL T: (+972) 8-9754681 / F: (+972) 8-9754682 info@masach.com / www.masach.com                                                                                                                                                                                                                                                                                                                                                                                                                                                                                                                                                                                                                                                                                                                                                                                                                                                                                                                                                                                                                                                                                                                                                                                                                                                                                                                                                                                                                                                                                                                                                                                                                                                                                                                                                                                                                                                                                                                                                                                                    | SHIELD TYPE:          |                | 9001:20               |
|                                                                                                                                                                                                                                                                                                                                                                                                                                                                                                                                                                                                                                                                                                                                                                                                                                                                                                                                                                                                                                                                                                                                                                                                                                                                                                                                                                                                                                                                                                                                                                                                                                                                                                                                                                                                                                                                                                                                                                                                                                                                                                                                    |                       | RoHS compliant | 1 INCH 10 MM          |
|                                                                                                                                                                                                                                                                                                                                                                                                                                                                                                                                                                                                                                                                                                                                                                                                                                                                                                                                                                                                                                                                                                                                                                                                                                                                                                                                                                                                                                                                                                                                                                                                                                                                                                                                                                                                                                                                                                                                                                                                                                                                                                                                    |                       | Compliant      | MMGS / PRINT 1:1 / A4 |