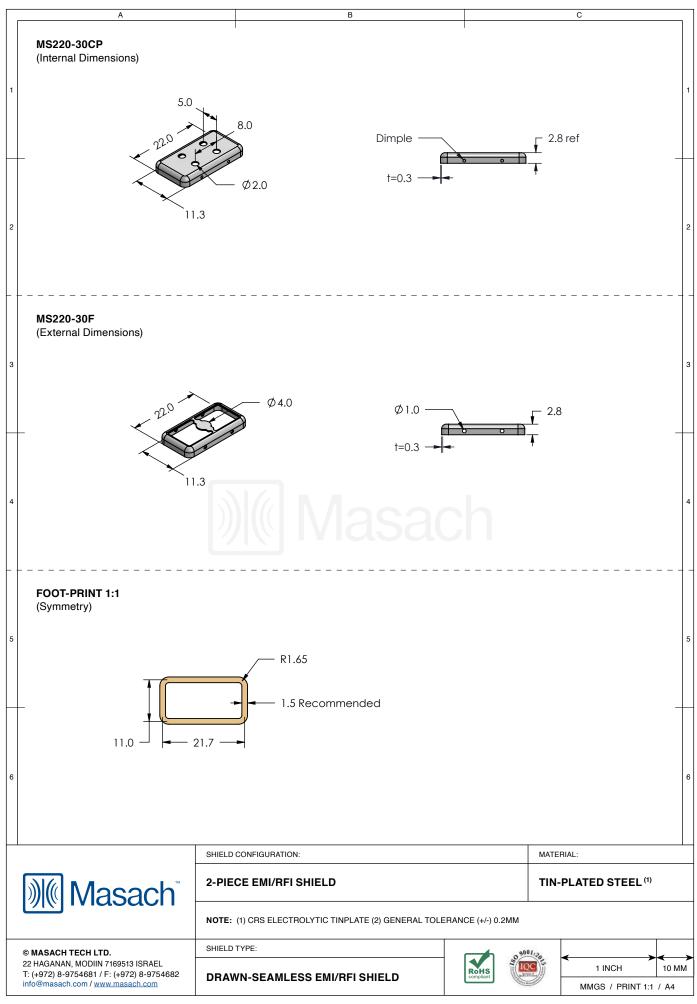

## MS220-30\*

## **DRAWN-SEAMLESS EMI/RFI SHIELD**

## \*OPTIONAL SHIELD CONFIGURATIONS

| ITEM P/N      | ITEM DESCRIPTION                          | MATERIAL         |
|---------------|-------------------------------------------|------------------|
| MS220-30C     | 2-PIECE EMI/RFI SHIELD <b>COVER</b>       | TIN-PLATED STEEL |
| MS220-30CP    | 2-PIECE EMI/RFI SHIELD COVER (PERFORATED) | TIN-PLATED STEEL |
| MS220-30F     | 2-PIECE EMI/RFI SHIELD <b>FRAME</b>       | TIN-PLATED STEEL |
| MS220-30S     | 1-PIECE EMI/RFI <b>SHIELD</b>             | TIN-PLATED STEEL |
| MS220-30C-NS  | 2-PIECE EMI/RFI SHIELD <b>COVER</b>       | NICKEL-SILVER    |
| MS220-30CP-NS | 2-PIECE EMI/RFI SHIELD COVER (PERFORATED) | NICKEL-SILVER    |
| MS220-30F-NS  | 2-PIECE EMI/RFI SHIELD <b>FRAME</b>       | NICKEL-SILVER    |
| MS220-30S-NS  | 1-PIECE EMI/RFI <b>SHIELD</b>             | NICKEL-SILVER    |