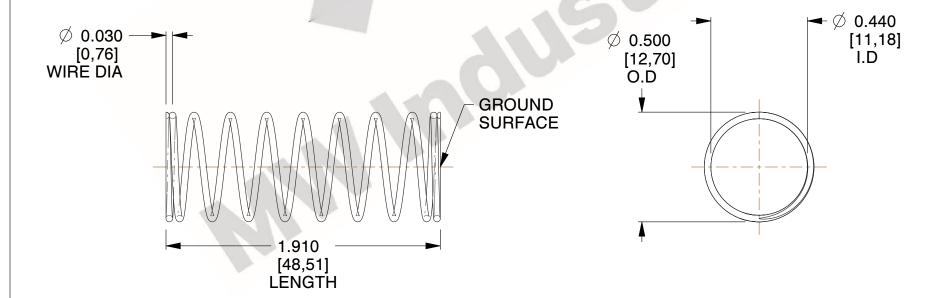

## **NOTES:**

1. Material : Stainless Steel

2. Finish: Glod Irridite

3. Ends: Closed and Ground

4. Total Coils: 10.000

5. Sugg. Max. Deflection: 0.500 (in)6. Sugg. Max. Load: 2.300 (lbs)

7. All Drawing Dimensions are in Inches [mm]

2.286

SCALE

11772

COMPONENT

COMPRESSION SPRINGS

UNIT
INCH [mm]
SHEET

**SPRINGS** 

1 of 1