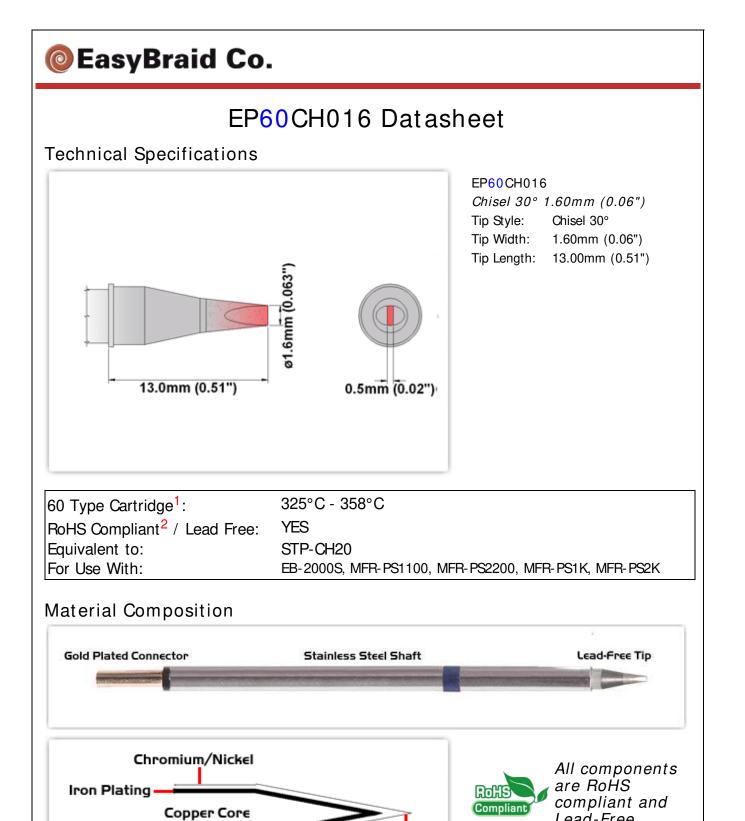

<sup>1</sup> Easy Braid Co. tip cartridges will typically idle within a temperature range of +/-1.1°C. However, there is variation in idle temperature across tip geometries within an individual temperature series. Easy Braid Co. offers a wide variety of tip geometries from 0.25mm fine point tip to 5mm chisel. The length and geometry of a tip will have an influence on the tip idle temperature. To accurately measure idle temperature it will depend greatly on the measurement method, technique and equipment used. Two different methods or the use of alternative equipment will produce different test results. 2 Please refer to <u>http://www.rohs.gov.uk</u> for details on RoHS Compliance.