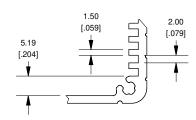

## **Extrusion**

EXTRUSION DESIGNED FOR 120MM WIDE PC BOARD











**Slot Details** 

## **Closed Bezel**







Enclosures can be Factory Modified ( Milling, Drilling, Printing etc. ) Solid models of this enclosure available in STEP or IGES. Contact Factory mjm@hammondmfg.com°

## NOTE Purchased assembly includes box, plastic bezels, #6 Taptight screws and self adhesive rubber feet.

Box made from Extruded Aluminum 6063. Bezels made with ABS.

| 1455P1602                    |             |
|------------------------------|-------------|
| PART NUMBERS                 |             |
| Clear Anodized               | 1455P1602   |
| Black Anodized               | 1455P1602BK |
| ACCESSORIES                  |             |
| See website for accessories. |             |
|                              |             |



2