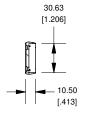

## NOTE Purchased assembly includes box, plastic bezels, #6 Taptight screws and self adhesive rubber feet.

Box made from Extruded Aluminum 6063. Bezels made with ABS.

| 1455P1602                    |             |
|------------------------------|-------------|
| PART NUMBERS                 |             |
| Clear Anodized               | 1455P1602   |
| Black Anodized               | 1455P1602BK |
| ACCESSORIES                  |             |
| See website for accessories. |             |
|                              |             |