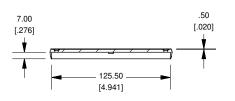

## NOTE Purchased assembly includes box, plastic bezels, #6 Taptight screws and self adhesive rubber feet.

Box made from Extruded Aluminum 6063. Bezels made with ABS.

| 1455P1602                    |             |
|------------------------------|-------------|
| PART NUMBERS                 |             |
| Clear Anodized               | 1455P1602   |
| Black Anodized               | 1455P1602BK |
| ACCESSORIES                  |             |
| See website for accessories. |             |
|                              |             |