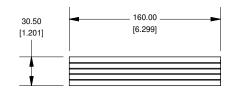

## **Extrusion**

EXTRUSION DESIGNED FOR 120MM WIDE PC BOARD











**Slot Details** 

## **Closed Bezel**







Enclosures can be Factory Modified ( Milling, Drilling, Printing etc. ) Solid models of this enclosure available in STEP or IGES. Contact Factory mjm@hammondmfg.com°

## NOTE Purchased assembly includes box, plastic bezels, #6 Taptight screws and self adhesive rubber feet.

Box made from Extruded Aluminum 6063. Bezels made with ABS.

| 1455P1602                    |             |
|------------------------------|-------------|
| PART NUMBERS                 |             |
| Clear Anodized               | 1455P1602   |
| Black Anodized               | 1455P1602BK |
| ACCESSORIES                  |             |
| See website for accessories. |             |
|                              |             |



2