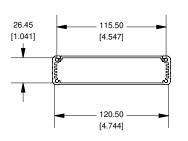

## **Extrusion**

EXTRUSION DESIGNED FOR 120MM WIDE PC BOARD











**Slot Details** 

## **Closed Bezel**







Enclosures can be Factory Modified ( Milling, Drilling, Printing etc. ) Solid models of this enclosure available in STEP or IGES. Contact Factory mjm@hammondmfg.com°

## NOTE Purchased assembly includes box, plastic bezels, #6 Taptight screws and self adhesive rubber feet.

Box made from Extruded Aluminum 6063. Bezels made with ABS.

| 1455P1602                    |             |
|------------------------------|-------------|
| PART NUMBERS                 |             |
| Clear Anodized               | 1455P1602   |
| Black Anodized               | 1455P1602BK |
| ACCESSORIES                  |             |
| See website for accessories. |             |
|                              |             |



2