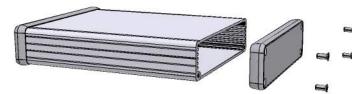

## **Closed Bezel**

Enclosures can be Factory Modified ( Milling, Drilling, Printing etc. ) Solid models of this enclosure available in STEP or IGES. Contact Factory mjm@hammondmfg.com°

## NOTE Purchased assembly includes box, plastic bezels, #6 Taptight screws and self adhesive rubber feet.

Box made from Extruded Aluminum 6063. Bezels made with ABS.

| 1455P1602                    |             |
|------------------------------|-------------|
| PART NUMBERS                 |             |
| Clear Anodized               | 1455P1602   |
| Black Anodized               | 1455P1602BK |
| ACCESSORIES                  |             |
| See website for accessories. |             |
|                              |             |