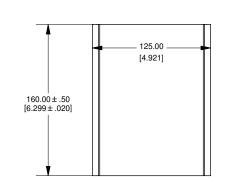

## NOTE Purchased assembly includes box, plastic bezels, #6 Taptight screws and self adhesive rubber feet.

Box made from Extruded Aluminum 6063. Bezels made with ABS.

| 1455P1602                    |             |
|------------------------------|-------------|
| PART NUMBERS                 |             |
| Clear Anodized               | 1455P1602   |
| Black Anodized               | 1455P1602BK |
| ACCESSORIES                  |             |
| See website for accessories. |             |
|                              |             |