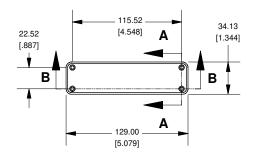

## **Closed Bezel**

Enclosures can be Factory Modified ( Milling, Drilling, Printing etc. ) Solid models of this enclosure available in STEP or IGES. Contact Factory mjm@hammondmfg.com°

## NOTE Purchased assembly includes box, plastic bezels, #6 Taptight screws and self adhesive rubber feet.

Box made from Extruded Aluminum 6063. Bezels made with ABS.

| 1455P1602                    |             |
|------------------------------|-------------|
| PART NUMBERS                 |             |
| Clear Anodized               | 1455P1602   |
| Black Anodized               | 1455P1602BK |
| ACCESSORIES                  |             |
| See website for accessories. |             |
|                              |             |