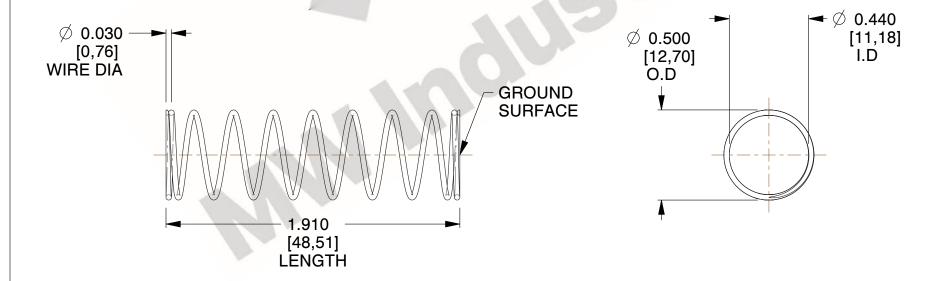

## **NOTES:**

1. Material : Stainless Steel

2. Finish: Glod Irridite

3. Ends: Closed and Ground

4. Total Coils: 10.000

5. Sugg. Max. Deflection: 0.550 (in)6. Sugg. Max. Load: 2.300 (lbs)

7. All Drawing Dimensions are in Inches [mm]

1.878

SCALE

COMPRESSION SPRINGS

COMPONENT

11772

UNIT
INCH [mm]
SHEET

**SPRINGS**