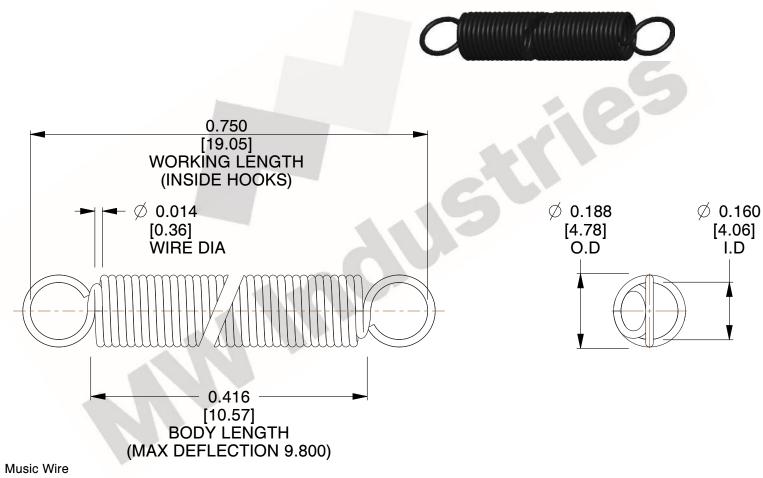

NOTES:

1. Material: Music Wire

2. Finish:

3. Sugg Max. Load: 0.550 (lbs) 4. Sugg Max. Deflection: 9.800 (in)

5. All Drawing Dimensions are in Inches [mm]

6. Coil Count,

This file and any associated information and specifications are provided for reference and evaluation purposes only, and is subject to change without notice. MW Industries makes no representations, warranties or guarantees as to the appropriateness, accuracy, completeness, or suitability for any purpose, of the file, information or specifications. You are solely responsible for the use of the file, information or specifications.