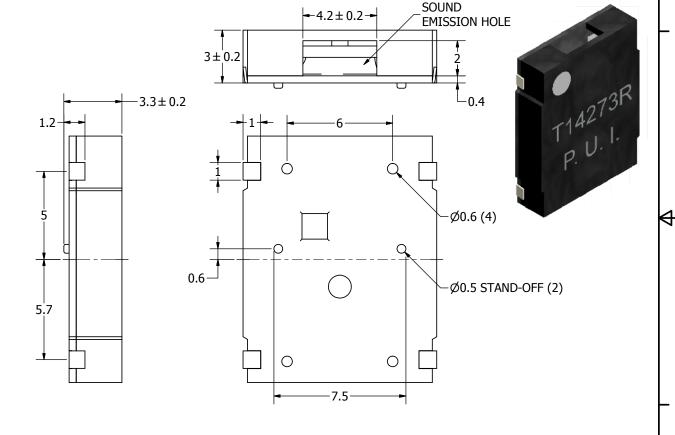

## NOTES:

- 1. ALL DIMENSIONS ARE IN MILLIMETERS.
- 2. SPECIFICATIONS SUBJECT TO CHANGE OR WITHDRAWL WITHOUT NOTICE.
- 3. THIS PART IS RoHS 2002/95/EC COMPLIANT.

| UNLESS OTHERWISE<br>SPECIFIED: | SIZE | Designed by | Date      | Checked by |
|--------------------------------|------|-------------|-----------|------------|
| DIMENSIONS ARE IN              |      | J.A.F.      | 2/10/2006 | E.P.       |
| MILLIMETERS,                   |      | $\infty$    |           |            |
| TOLERANCES<br>ARE ±0.5 AND     | Α3   |             | pul.      |            |
| ANGLES ARE ±3°.                | , (0 |             | AL ICIC   | Tra        |