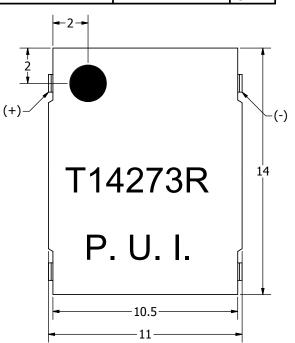

## NOTES:

- 1. ALL DIMENSIONS ARE IN MILLIMETERS.
- 2. SPECIFICATIONS SUBJECT TO CHANGE OR WITHDRAWL WITHOUT NOTICE.
- 3. THIS PART IS RoHS 2002/95/EC COMPLIANT.

| UNLESS OTHERWISE<br>SPECIFIED: | SIZE | Designed by | Date      | Checked by |
|--------------------------------|------|-------------|-----------|------------|
| DIMENSIONS ARE IN              |      | J.A.F.      | 2/10/2006 | E.P.       |
| MILLIMETERS,                   |      | $\infty$    |           |            |
| TOLERANCES<br>ARE ±0.5 AND     | Α3   |             | pul.      |            |
| ANGLES ARE ±3°.                | , (0 |             | AL ICIC   | Tra        |