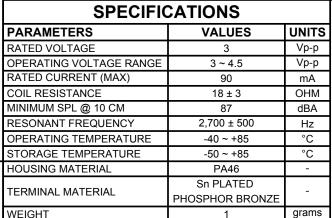

## NOTES:

- 1. ALL DIMENSIONS ARE IN MILLIMETERS.
- 2. SPECIFICATIONS SUBJECT TO CHANGE OR WITHDRAWL WITHOUT NOTICE.
- 3. THIS PART IS RoHS 2002/95/EC COMPLIANT.

| UNLESS OTHERWISE<br>SPECIFIED: | SIZE | Designed by | Date      | Checked by |
|--------------------------------|------|-------------|-----------|------------|
| DIMENSIONS ARE IN              |      | J.A.F.      | 2/10/2006 | E.P.       |
| MILLIMETERS,                   |      | $\infty$    |           |            |
| TOLERANCES<br>ARE ±0.5 AND     | Α3   |             | pul.      |            |
| ANGLES ARE ±3°.                | , (0 |             | AL ICIC   | Tra        |