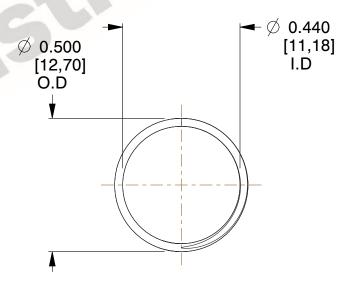

## **NOTES:**

1. Material : Music Wire 2. Finish : Glod Irridite

3. Ends: Closed and Ground

4. Total Coils: 10.000

5. Sugg. Max. Deflection: 0.570 (in)6. Sugg. Max. Load: 2.300 (lbs)

7. All Drawing Dimensions are in Inches [mm]