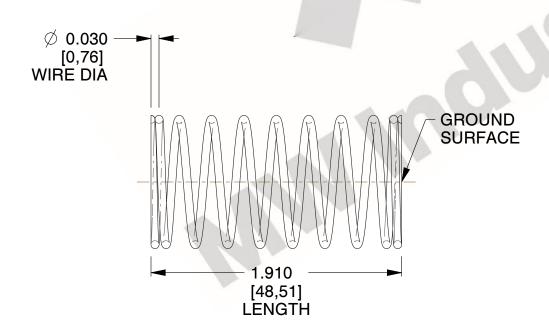

## **NOTES:**

1. Material : Music Wire 2. Finish : Glod Irridite

3. Ends: Closed and Ground

4. Total Coils: 10.000

5. Sugg. Max. Deflection: 0.570 (in)6. Sugg. Max. Load: 2.300 (lbs)

7. All Drawing Dimensions are in Inches [mm]