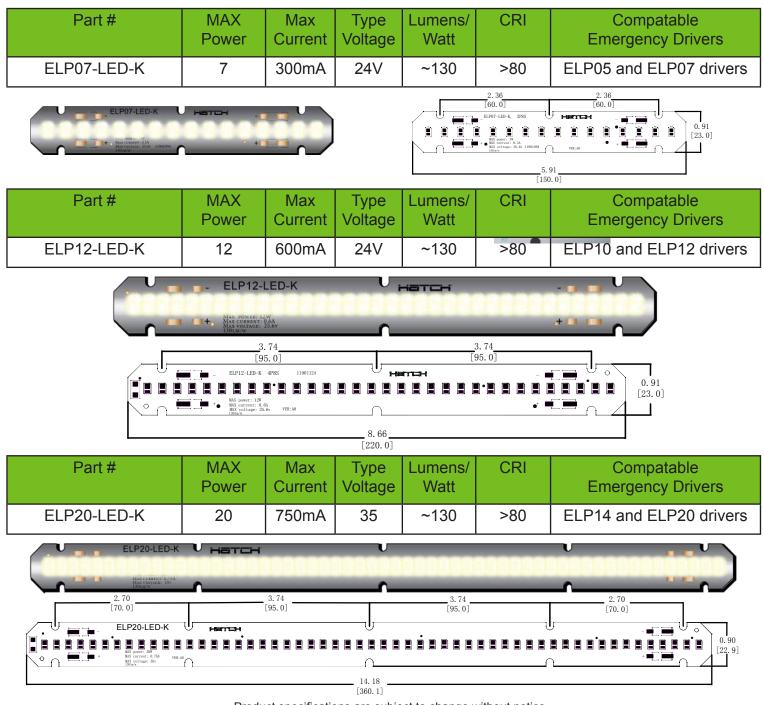

LED Modules from Hatch provide a matched LED light source for Hatch Emergency Drivers. They are available in 3 different versions to cover the entire family of Hatch Emergency Drivers and are tuned to provide 130 lumens/watt of light for emergency egress illumination.

When paired with Hatch Emergency Drivers they are the perfect light source for retrofit and other non-led applications.

Product specifications are subject to change without notice.

WWW.HATCHLIGHTING.COM • 7821 Woodland Center Blvd. Tampa, FL 33614 • PH: 813.288.8006 • FX: 813.288.8105 • SALES@HATCHLIGHTING.COM REV: 090619