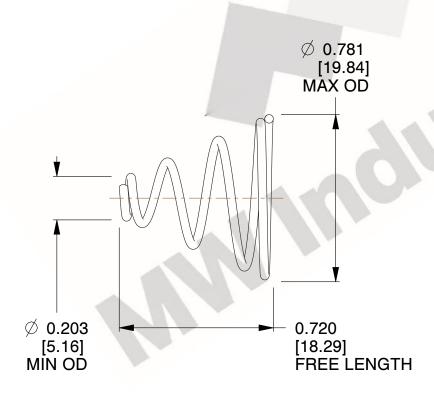

## **NOTES:**

Material : Spring Steel
 Total Coils : 4.500
 Solid Height : 0.450 (in)

4. Finish: ZINC 5. Ends: Closed

6. All Drawing Dimensions are in Inches [mm]

25

This file and any associated information and specifications are provided for reference and evaluation purposes only, and is subject to change without notice. MW Industries makes no representations, warranties or guarantees as to the appropriateness, accuracy, completeness, or suitability for any purpose, of the file, information or specifications. You are solely responsible for the use of the file, information or specifications.