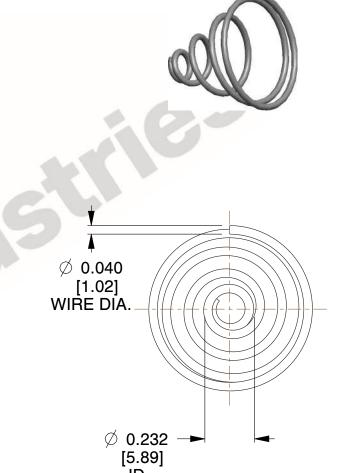

## **NOTES:**

Material : Spring Steel
 Total Coils : 4.500
 Solid Height : 0.450 (in)

4. Finish: ZINC 5. Ends: Closed

6. All Drawing Dimensions are in Inches [mm]

25

This file and any associated information and specifications are provided for reference and evaluation purposes only, and is subject to change without notice. MW Industries makes no representations, warranties or guarantees as to the appropriateness, accuracy, completeness, or suitability for any purpose, of the file, information or specifications. You are solely responsible for the use of the file, information or specifications.