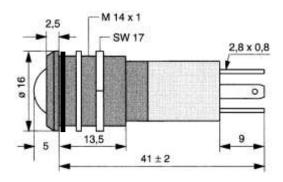

## PRODUCT DATA SHEET

Part Number: 1924X354

| Туре | Size | Rating | Description                |  |
|------|------|--------|----------------------------|--|
| LED  | M14  | 24Vdc  | Tri-Colour Panel Indicator |  |

## Notes:

- 1 X = Chrome Bezel finish. 0 = Satin, 1 = Black, 2 = Matt
- 2 Electrical & optical data are measured at an ambient temperature of 25°C
- 3 Storage temperature -25 °C to +80 °C
- 4 Application temperature -20 °C to +60°C
- 5 Voltage tolerance ±10%
- 6 Due to component tolerances, colour temperature variations may be observed
- 7 The terminals are not qualified for soldering
- 8 Degree of protection IP67 when used with the supplied gasket
- 9 The plastic(polycarbonate) has limited chemical resistance
- 10 RoHS & REACH SVHC compliant