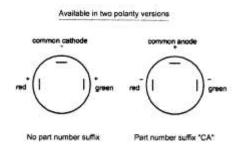

| Part #   | Colour           | DC Current (mA) | Intensity (mcd) |
|----------|------------------|-----------------|-----------------|
| 1924X354 | Red/Green/Yellow | 20/20/40        | 90/60/150       |