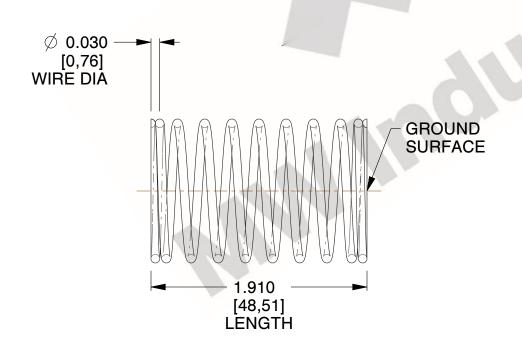

## **NOTES:**

1. Material: Stainless Steel

2. Finish: Glod Irridite

3. Ends: Closed and Ground

4. Total Coils: 10.000

Sugg. Max. Deflection: 0.350 (in)
 Sugg. Max. Load: 2.300 (lbs)

7. All Drawing Dimensions are in Inches [mm]