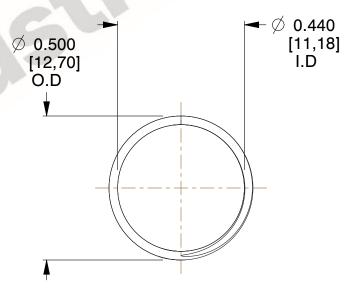

## **NOTES:**

1. Material: Stainless Steel

2. Finish: Glod Irridite

3. Ends: Closed and Ground

4. Total Coils: 10.000

Sugg. Max. Deflection: 0.350 (in)
 Sugg. Max. Load: 2.300 (lbs)

7. All Drawing Dimensions are in Inches [mm]