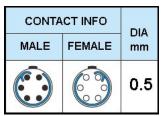

## PUSH-PULL PLUG, 6 PIN CONTACTS, SOLDER, 5.2 MM COLLET, STRAIN RELIEF NUT

| KEY SPECIFICATIONS   |              |
|----------------------|--------------|
| CONNECTOR SERIES     | PSG          |
| CONNECTOR SIZE       | ОВ           |
| CONNECTOR GENDER     | MALE         |
| CODING               | G            |
| LOCKING STYLE        | SELF LOCKING |
| ATTACHMENT METHOD    | SOLDER       |
| IP RATING            | IP 50        |
| COLLET SIZE          | 5.2 MM       |
| STANDARD MATE SERIES | FSG          |