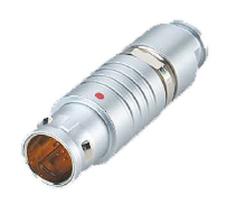

## PSG.0B.306.CLAD52Z

## PUSH-PULL PLUG, 6 PIN CONTACTS, SOLDER, 5.2 MM COLLET, STRAIN RELIEF NUT

| KEY SPECIFICATIONS   |              |
|----------------------|--------------|
| CONNECTOR SERIES     | PSG          |
| CONNECTOR SIZE       | ОВ           |
| CONNECTOR GENDER     | MALE         |
| CODING               | G            |
| LOCKING STYLE        | SELF LOCKING |
| ATTACHMENT METHOD    | SOLDER       |
| IP RATING            | IP 50        |
| COLLET SIZE          | 5.2 MM       |
| STANDARD MATE SERIES | FSG          |