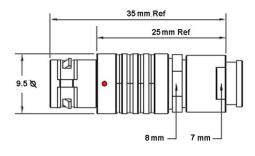

## PSG.0B.306.CLAD52Z

## PUSH-PULL PLUG, 6 PIN CONTACTS, SOLDER, 5.2 MM COLLET, STRAIN RELIEF NUT

| KEY SPECIFICATIONS   |              |
|----------------------|--------------|
| CONNECTOR SERIES     | PSG          |
| CONNECTOR SIZE       | ОВ           |
| CONNECTOR GENDER     | MALE         |
| CODING               | G            |
| LOCKING STYLE        | SELF LOCKING |
| ATTACHMENT METHOD    | SOLDER       |
| IP RATING            | IP 50        |
| COLLET SIZE          | 5.2 MM       |
| STANDARD MATE SERIES | FSG          |