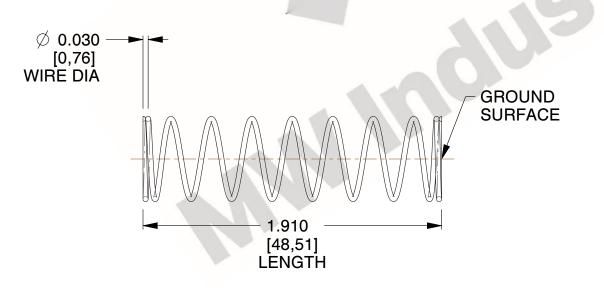

## **NOTES:**

1. Material: Stainless Steel

2. Finish: Glod Irridite

3. Ends: Closed and Ground

4. Total Coils: 10.000

5. Sugg. Max. Deflection: 1.500 (in)

6. Sugg. Max. Load: 2.300 (lbs)

7. All Drawing Dimensions are in Inches [mm]

SCALE

1.778

COMPONENT **SPRINGS** UNIT 11772 INCH [mm] SHEET **COMPRESSION SPRINGS** 

1 of 1