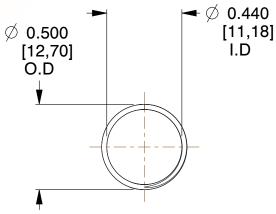

## **NOTES:**

1. Material: Stainless Steel

2. Finish: Glod Irridite

3. Ends: Closed and Ground

4. Total Coils: 10.000

5. Sugg. Max. Deflection: 1.500 (in)

6. Sugg. Max. Load: 2.300 (lbs)

7. All Drawing Dimensions are in Inches [mm]