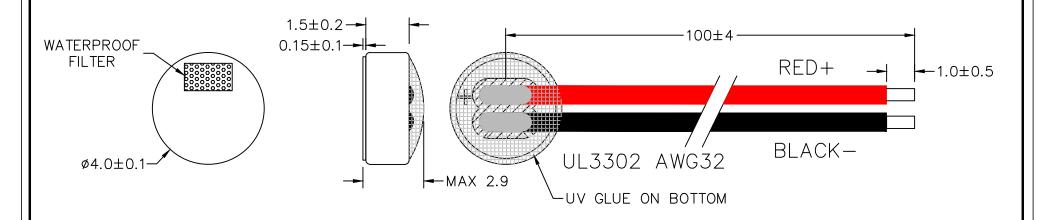

## NOTES:

- 1. ALL DIMENSIONS ARE IN MILLIMETERS.
- 2. SPECIFICATION SUBJECT TO CHANGE OR WITHDRAWAL WITHOUT NOTICE.
- 3. THIS PART IS RoHS 2011/65/EU COMPLIANT.
- 4. PART IS IP67 RATED

UNLESS OTHERWISE SPECIFIED: ALL PURCHASES ARE SUBJECT TO UDIO TERMS AND CONDITIONS SALI http://www.puiaudio.com/pdf/terms\_cor (paper copy available upon requ