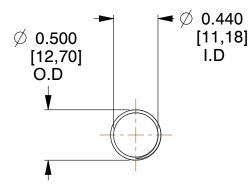

## **NOTES:**

1. Material: Stainless Steel

2. Finish: Glod Irridite

3. Ends: Closed and Ground

4. Total Coils: 10.000

5. Sugg. Max. Deflection: 1.000 (in)6. Sugg. Max. Load: 2.300 (lbs)

7. All Drawing Dimensions are in Inches [mm]