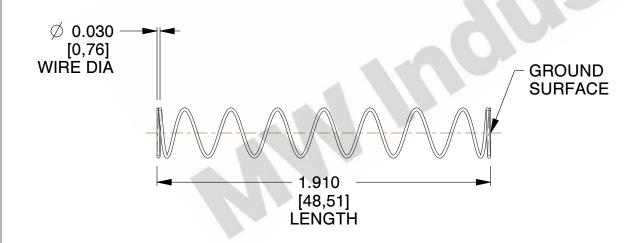

## **NOTES:**

1. Material: Stainless Steel

2. Finish: Glod Irridite

3. Ends: Closed and Ground

4. Total Coils: 10.000

5. Sugg. Max. Deflection: 1.000 (in)6. Sugg. Max. Load: 2.300 (lbs)

7. All Drawing Dimensions are in Inches [mm]