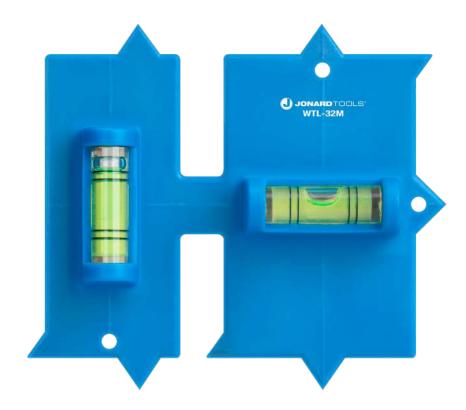

Designed specifically for cutting out single and double gang metal old work boxes, this wall template level is perfect for ensuring the boxes are level every time. This wall template level features the following:

Built-in levels assist in positioning the template perfectly

**JONARD**TOOLS®

- Wide protective rubber strips hold the template in place and prevent scuffing or scratching the wall
- Triangular cutouts guide cutting around ears in metal old work boxes
- Compatible with Hubbell RACO 506 single and double gang switch boxes and other similar metal old work electrical boxes
- Added screw holes to hold it in place for hands-free use
- Includes horizontal and vertical centerlines for easy alignment
- 1-gang cutout dimensions: 1.94" wide x 3.06" high
- 2-gang cutout dimensions: 3.75" wide x 3.06" high