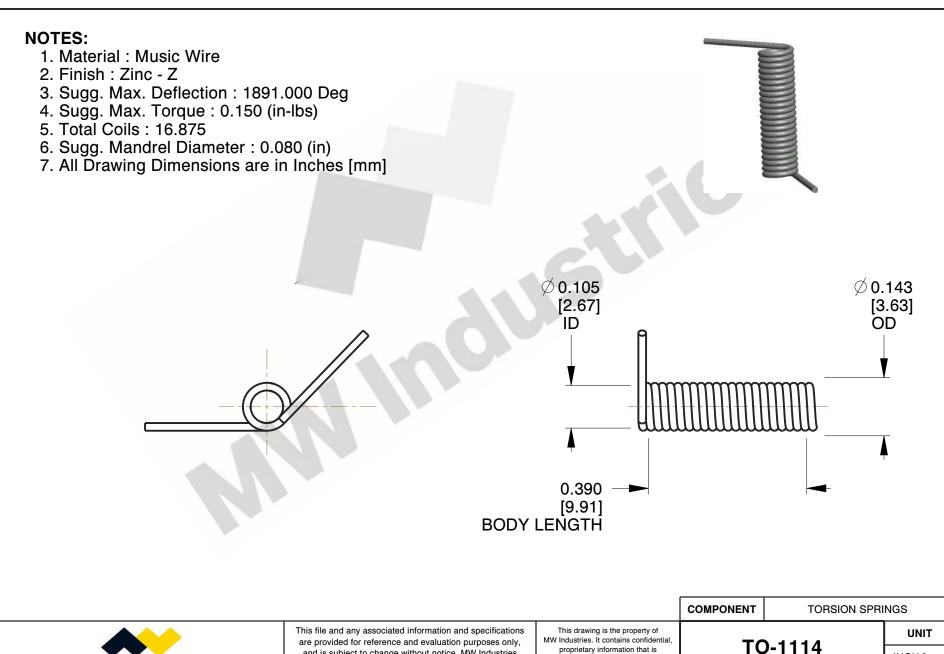

www.mwcomponents.com

800.237.5225

This file and any associated information and specifications are provided for reference and evaluation purposes only, and is subject to change without notice. MW Industries makes no representations, warranties or guarantees as to the appropriateness, accuracy, completeness, or suitability for any purpose, of the file, information or specifications. You are solely responsible for the use of the file, information or specifications.

MW Industries. It contains confidential, proprietary information that is MW Industries property. Do not disclose to or duplicate for others except as authorized by MW Industries.

SCALE

4.230

**TORSION SPRINGS** 

INCH [mm]

1 of 1