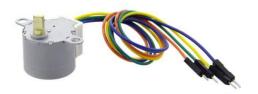

## Small Size and High Torque Stepper Motor - 24BYJ48

SKU: 108990003

(images/product/Motor 24BYJ48.jpg)

(https://www.kickstarter.com/projects/seeed/wiolink-3-steps-5-minutes-build-your-iotapplicat/description?ref=banner\_depot)

## Description

Small size and high torque, Mainly used in air conditioner louver, small cooling heating fan and Automatic curtains etc.

## Specification:

- •Phase: 4
- •Step Angle: 5.625°/32
- •Ratio: 1/32
- •Voltage: 5V DC
- •Resistance: 25ohm
- •Idle In-traction Frequency: ≥500Hz
- •Idle Out-traction Frequency: ≥800Hz
- •In-traction Torque: ≥39.2mN/m
- •Detent Torque: ≥20mN/m
- •Insulation Class: A
- •Noise:  $\leq$ 40dB
- •Steering: CCW
- •Weight: 35g