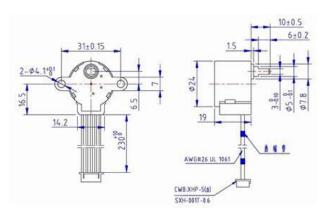

## Specification:

- •Phase: 4
- •Step Angle: 5.625°/32
- •Ratio: 1/32
- •Voltage: 5V DC
- •Resistance: 25ohm
- •Idle In-traction Frequency: ≥500Hz
- •Idle Out-traction Frequency: ≥800Hz
- •In-traction Torque: ≥39.2mN/m
- •Detent Torque: ≥20mN/m
- •Insulation Class: A
- •Noise:  $\leq$ 40dB
- •Steering: CCW
- •Weight: 35g