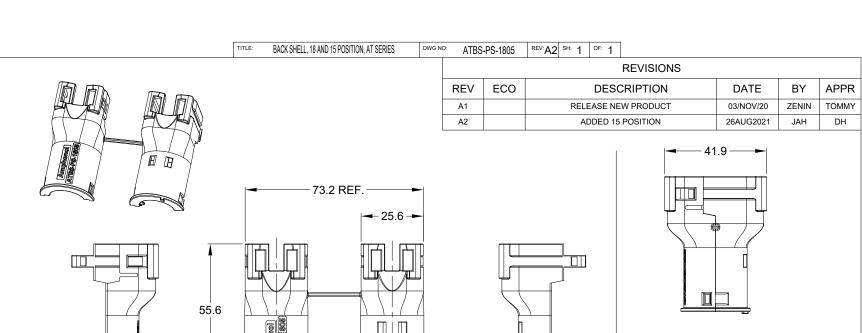

**CLOSED CONDITON** 

NOTES: UNLESS OTHERWISE SPECIFIED

- 1. MATERIAL: THERMOPLASTIC, COLORS: BLACK
- 2.USE WITH AT16-18P/SX-\* OR AT16-15P/SX-\* \_(X = A,B,C,D,E KEYS; \* = MODIFICATIONS AND COLORS ,EXCEPT STRAIN RELIEF)
- 3.CABLE EXIT DESIGNED FOR CORRUGATED TUBE NW 13 AND 17.
- 4. RoHS COMPLIANT
- 5. ALL DIMENSIONS ARE FOR REFERENCE USE ONLY.