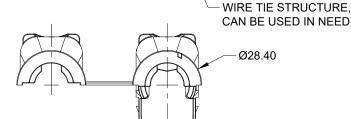

**CLOSED CONDITON** 

NOTES: UNLESS OTHERWISE SPECIFIED

- 1. MATERIAL: THERMOPLASTIC, COLORS: BLACK
- 2.USE WITH AT16-18P/SX-\* OR AT16-15P/SX-\* \_(X = A,B,C,D,E KEYS; \* = MODIFICATIONS AND COLORS ,EXCEPT STRAIN RELIEF)
- 3.CABLE EXIT DESIGNED FOR CORRUGATED TUBE NW 13 AND 17.
- 4. RoHS COMPLIANT
- 5. ALL DIMENSIONS ARE FOR REFERENCE USE ONLY.