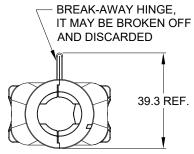

**CLOSED CONDITON** 

NOTES: UNLESS OTHERWISE SPECIFIED

- 1. MATERIAL: THERMOPLASTIC, COLORS: BLACK
- 2.USE WITH AT16-18P/SX-\* OR AT16-15P/SX-\* \_(X = A,B,C,D,E KEYS; \* = MODIFICATIONS AND COLORS ,EXCEPT STRAIN RELIEF)
- 3.CABLE EXIT DESIGNED FOR CORRUGATED TUBE NW 13 AND 17.
- 4. RoHS COMPLIANT
- 5. ALL DIMENSIONS ARE FOR REFERENCE USE ONLY.