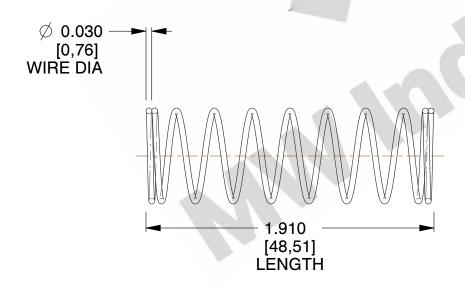

## **NOTES:**

1. Material: Hard Drawn 2. Finish: Glod Irridite

3. Ends: Closed

4. Total Coils: 10.000

5. Sugg. Max. Deflection: 0.430 (in) 6. Sugg. Max. Load: 2.300 (lbs)

7. All Drawing Dimensions are in Inches [mm]