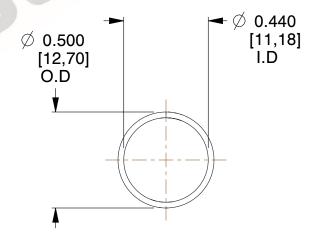

## **NOTES:**

1. Material: Hard Drawn 2. Finish: Glod Irridite

3. Ends: Closed

4. Total Coils: 10.000

5. Sugg. Max. Deflection: 0.430 (in) 6. Sugg. Max. Load: 2.300 (lbs)

7. All Drawing Dimensions are in Inches [mm]