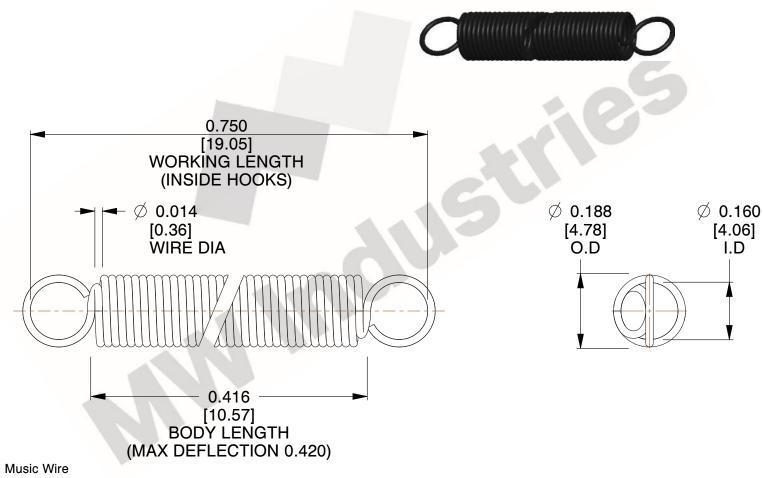

NOTES:

1. Material: Music Wire

2. Finish:

3. Sugg Max. Load: 0.550 (lbs) 4. Sugg Max. Deflection: 0.420 (in)

5. All Drawing Dimensions are in Inches [mm]

6. Coil Cou

www.mwcomponents.com 800.237.5225

This file and any associated information and specifications are provided for reference and evaluation purposes only, and is subject to change without notice. MW Industries makes no representations, warranties or guarantees as to the appropriateness, accuracy, completeness, or suitability for any purpose, of the file, information or specifications. You are solely responsible for the use of the file, information or specifications.

3.000

SCALE

UNIT **ZZ3-11** INCH [mm] SHEET **EXTENSION SPRINGS** 1 of 1

**SPRINGS** 

COMPONENT