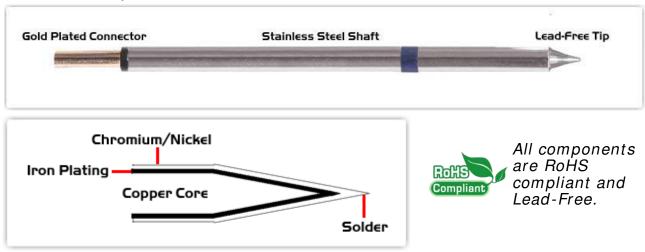

## Material Composition

<sup>1</sup> Easy Braid Co. tip cartridges will typically idle within a temperature range of +/-1.1°C. However, there is variation in idle temperature across tip geometries within an individual temperature series. Easy Braid Co. offers a wide variety of tip geometries from 0.25mm fine point tip to 5mm chisel. The length and geometry of a tip will have an influence on the tip idle temperature. To accurately measure idle temperature it will depend greatly on the measurement method, technique and equipment used. Two different methods or the use of alternative equipment will produce different test results.