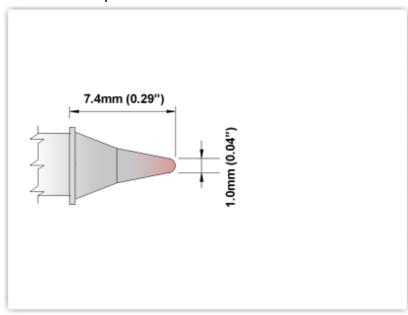

## EPM60CP303

Conical Sharp 1.0mm (0.04")

Tip Style: Conical Sharp
Tip Width: 1.00mm (0.04")
Tip Length: 7.40mm (0.29")

60 Type Cartridge<sup>1</sup>: 325°C - 358°C

RoHS Compliant<sup>2</sup> / Lead Free: YES