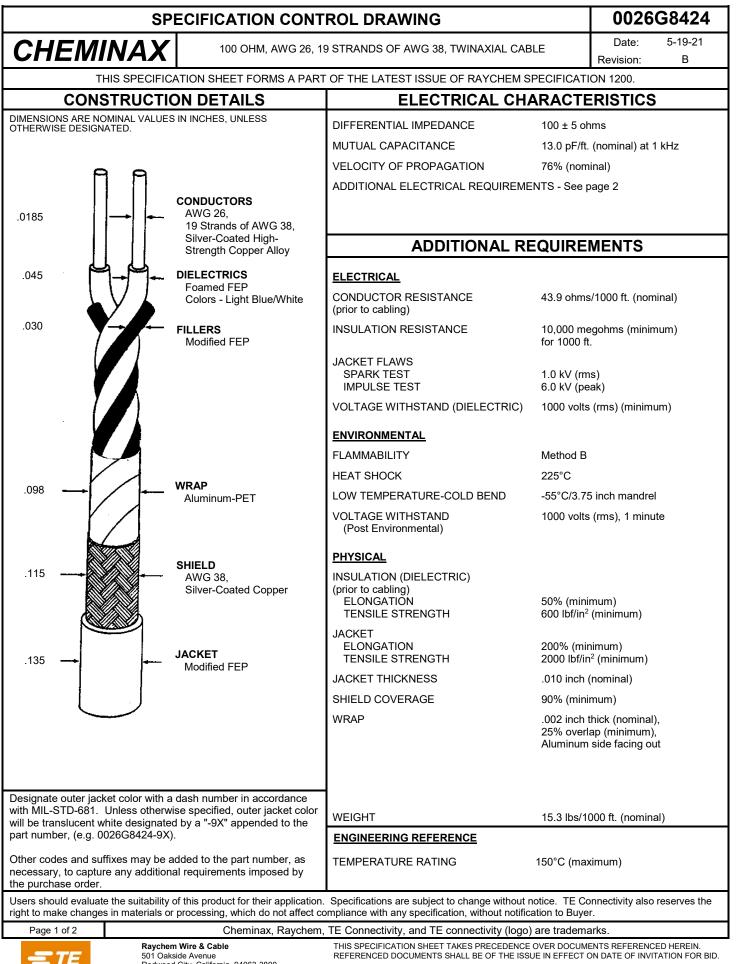

501 Oakside Avenue Redwood City, California 94063-3800 Phone: 1-800-522-6752

© 2019-2021 TE Connectivity Ltd. family of companies. All Rights Reserved.

| TABLE I. ELECTRICAL PARAMETERS |                                                       |                                                    |
|--------------------------------|-------------------------------------------------------|----------------------------------------------------|
| FREQUENCY<br>(MHz)             | DIFFERENTIAL<br>INSERTION LOSS<br>(dB/15m)<br>MAXIMUM | DIFFERENTIAL<br>RETURN LOSS<br>(dB/15m)<br>MINIMUM |
| 1                              | 0.597                                                 | 22                                                 |
| 10                             | 1.72