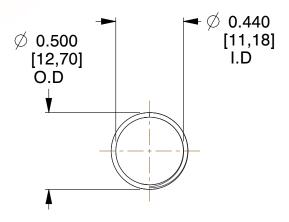

## **NOTES:**

1. Material: Music Wire 2. Finish: Glod Irridite

3. Ends: Closed and Ground

4. Total Coils: 10.000

5. Sugg. Max. Deflection: 0.930 (in) 6. Sugg. Max. Load: 2.300 (lbs)

7. All Drawing Dimensions are in Inches [mm]