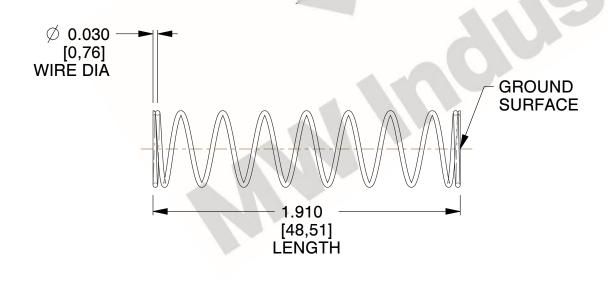

## **NOTES:**

1. Material: Music Wire 2. Finish: Glod Irridite

3. Ends: Closed and Ground

4. Total Coils: 10.000

5. Sugg. Max. Deflection: 0.930 (in) 6. Sugg. Max. Load: 2.300 (lbs)

7. All Drawing Dimensions are in Inches [mm]