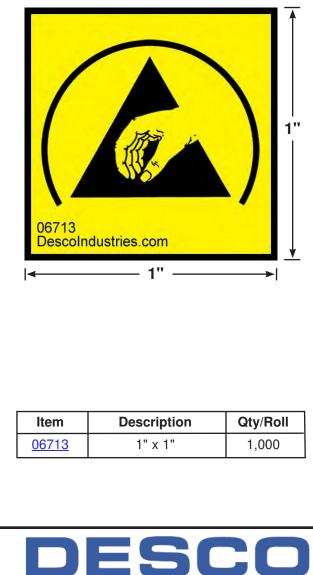

COLOR\*: Yellow with black printing

\*Color and texture may vary between lots.

SYMBOL: Symbol is ESD Association ESD Protective symbol per ANSI/ESD S8.1

PACKAGED: 1,000 per roll, 3" diameter core, Date/Lot Coded for QC Traceability

Desco's ESD protective symbol labels are designed to identify that the labeled item is an ESD protective ESD control product. The ESD protective Symbol Label is 1 inch by 1 inch with 1,000 label per roll (3 inch paper core).

## PAPER SPECIFICATIONS:

Facestock: Adhesive: Liner: 60# SemiGloss Litho Tamper Evident Adhesive (06713) 40# RL

Per Symbols standard ANSI/ESD S8.1 "The ESD protective symbol differs from the ESD susceptibility symbol, by the addition of an arc around the outside of the triangle and the omission of the slash across the hand and the triangle." "The ESD protective symbol should be used to identify items that are specifically designed to provide ESD protection for ESDS [ESD sensitive] assemblies and devices. Examples of these are packaging, ESD protective clothing and personnel grounding equipment. The ESD protective symbol should also be used on items designed to replace static generative materials. Examples of these items are ESD protective work station equipment, trash can liners, and chairs. The item is to be ESD protective or non-static generative by design."