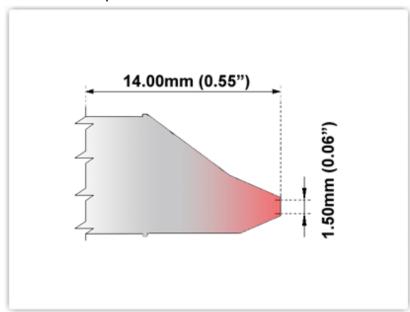

## **Technical Specifications**

EK75DT006

Desolder Tip - Inner Diameter 1.50mm (0.06")

Tip Style: Desolder

Tip Width: 1.50mm (0.06")
Tip Length: 14.00mm (0.55")

750 Type Cartridge<sup>1</sup>: 350°C - 398°C