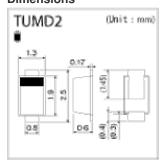

uct specifications**

| Absolute maximum ratings (Ta=25°C)    |                |            |
|---------------------------------------|----------------|------------|
| Rated parameters                      | Standard value | Conditions |
| Peak pulse power Ppk_1                | -              |            |
| Peak pulse power Ppk_2                | -              |            |
| Stand-off voltage V <sub>RMN</sub>    | -              |            |
| Power dissipation P <sub>D</sub> (mW) | 500            |            |
| Junction temperature Tj(°C)           | 150            |            |
| Storage temperature Tstg(°C)          | -55 to +150    |            |
| Operating temperature Topr(°C)        | -55 to +150    |            |

#### **Outline**



1.9x1.3(t=0.6)

#### **Dimensions**



# Equivalent circuit diagram



<sup>\*</sup>The contents described here are just outline for introduction.

Please obtain the specification sheets from us for thorough check before use.

Copyright © 1997-2011 ROHM CO.,LTD.