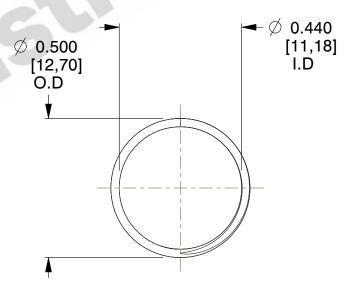

## **NOTES:**

1. Material : Spring Steel 2. Finish : Glod Irridite

3. Ends: Closed and Ground

4. Total Coils: 10.000

5. Sugg. Max. Deflection: 0.630 (in)6. Sugg. Max. Load: 2.300 (lbs)

7. All Drawing Dimensions are in Inches [mm]

SCALE

2.899

COMPONENT SPRINGS

11772

**COMPRESSION SPRINGS** 

UNIT
INCH [mm]
SHEET

1 of 1

www.mwcomponents.com