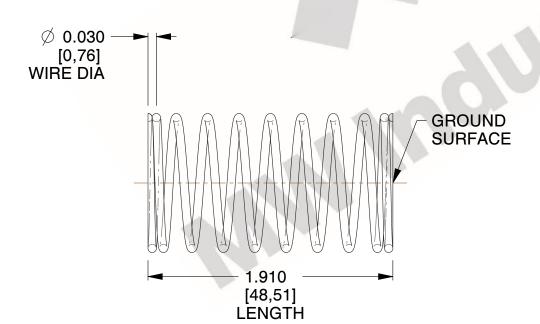

## **NOTES:**

1. Material : Spring Steel 2. Finish : Glod Irridite

3. Ends: Closed and Ground

4. Total Coils: 10.000

5. Sugg. Max. Deflection: 0.630 (in)6. Sugg. Max. Load: 2.300 (lbs)

7. All Drawing Dimensions are in Inches [mm]

SCALE

2.899

COMPONENT SPRINGS

11772

**COMPRESSION SPRINGS** 

UNIT
INCH [mm]
SHEET

1 of 1

www.mwcomponents.com