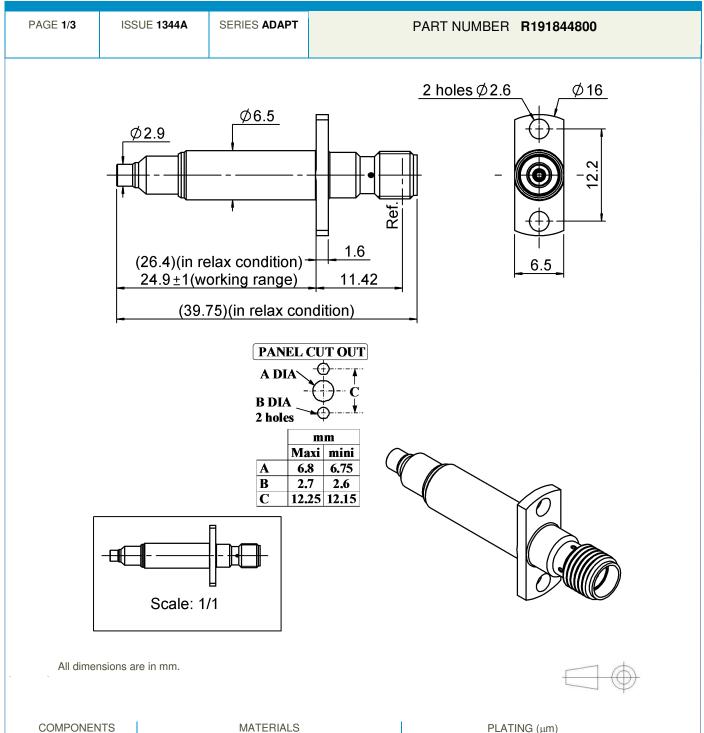

## **Technical Data Sheet**

SMA FEMALE FLANGE TEST PROBE FOR SMP MALE CONNECTORS MEASUREMENT

|                |                         | : = : : : : : : : : : : : : : : : : : : |
|----------------|-------------------------|-----------------------------------------|
| Body           | BRASS                   | GOLD OVER NICKEL, NPGR                  |
| Center contact | BERYLLIUM COPPER, BRASS | GOLD OVER NICKEL, NPGR                  |
| Outer contact  |                         |                                         |
| Insulator      | PTFE                    |                                         |
| Gasket         |                         |                                         |
| Others parts   | STAINLESS STEEL         |                                         |
| -              | -                       | -                                       |
| -              | -                       | -                                       |