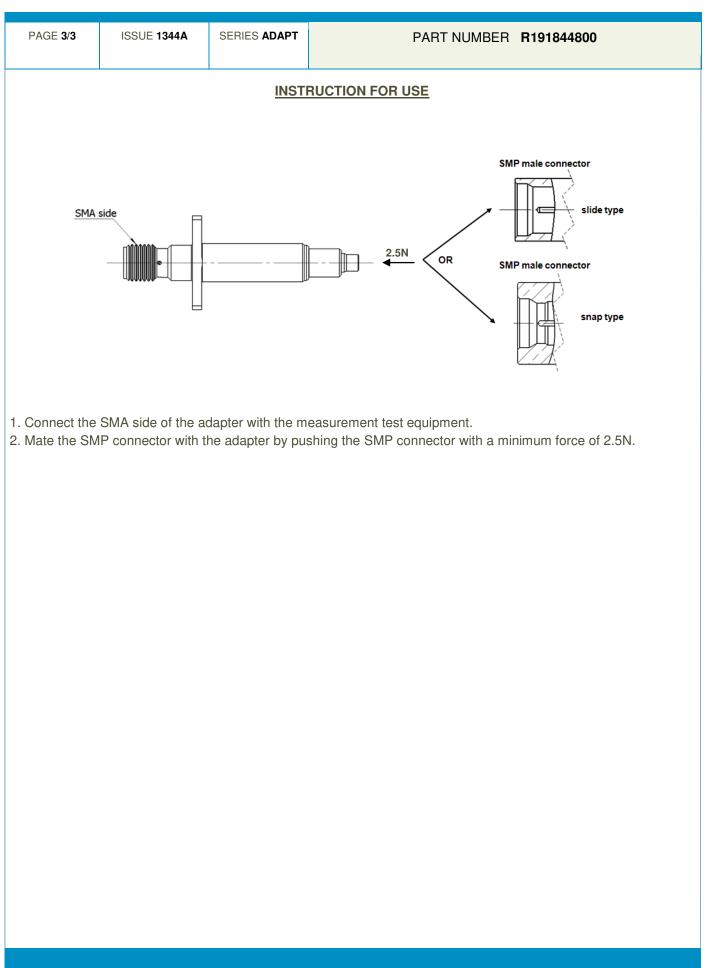

SMA FEMALE FLANGE TEST PROBE FOR SMP MALE CONNECTORS MEASUREMENT

| PAGE <b>2/3</b>                                                                                                                          | ISSUE 1344A                       | SERIES ADAPT                                                                                                          |                                                      | PART NUMBER         | R1918448                                             | 00              |
|------------------------------------------------------------------------------------------------------------------------------------------|-----------------------------------|-----------------------------------------------------------------------------------------------------------------------|------------------------------------------------------|---------------------|------------------------------------------------------|-----------------|
|                                                                                                                                          | E                                 | Standard<br>1                                                                                                         | Dit<br>Unit<br>Contact us                            | Other<br>Contact us |                                                      |                 |
| ELE<br>mpedance<br>Frequency<br>/SWR<br>nsertion loss<br>RF leakage<br>/oltage rating<br>Dielectric withstanding<br>nsulation resistance | <b>1.05</b> +<br>- (<br>g voltage | 50 Ω   0-15 GHz   0.045 x F(GHz) M.   0.15* √F(GHz) dB   NA - F(GHz)) dI   NA Veff Maxi   NA Veff mini   5000 MΩ mini | I Maxi<br>B Maxi<br>Opera<br>Herme                   |                     | RONMENTAL<br>-40/+80<br>NA<br>NA                     | °C<br>Atm.cm3/s |
| Center contact retenti<br>Axial force – Mating<br>Axial force – Oppos<br>Torque<br>Recommended torque<br>Mating                          | g End<br>site end                 | NA** N m<br>NA N m<br>NA N.ci<br>0 N<br>0 N<br>0 N                                                                    | ini<br>m mini<br>.cm **Coaxia<br>.cm **Action<br>.cm |                     | CIFICATION<br>HARACTERISTI<br>Only<br>oring : 6N max | ICS             |
| Panel nut<br>Mating life<br>Weight                                                                                                       | 10(<br>6                          | N<br>0000 Cycles mini<br>.300 g                                                                                       | .cm                                                  |                     |                                                      |                 |
|                                                                                                                                          |                                   |                                                                                                                       |                                                      |                     |                                                      |                 |