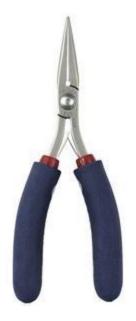

## P511 - PLIER, CHAIN NOSE-LONG SMOOTH JAW STANDARD

- Chain nose pliers are commonly used in electronic assembly work and rework and in fine jewelry work.
- · Tronex chain nose pliers can have either smooth surfaces or have serrations at the tips of the inner jaw
- · These pliers feature smooth inner jaws
- Chain Nose Pliers with a Long, Smooth Jaw with Standard Handles
- Handle Length: Standard Handles
- Jaw Shape: Chain Nose
- Material: Carbon Steel

• Overall Length: 5.5" (138mm)