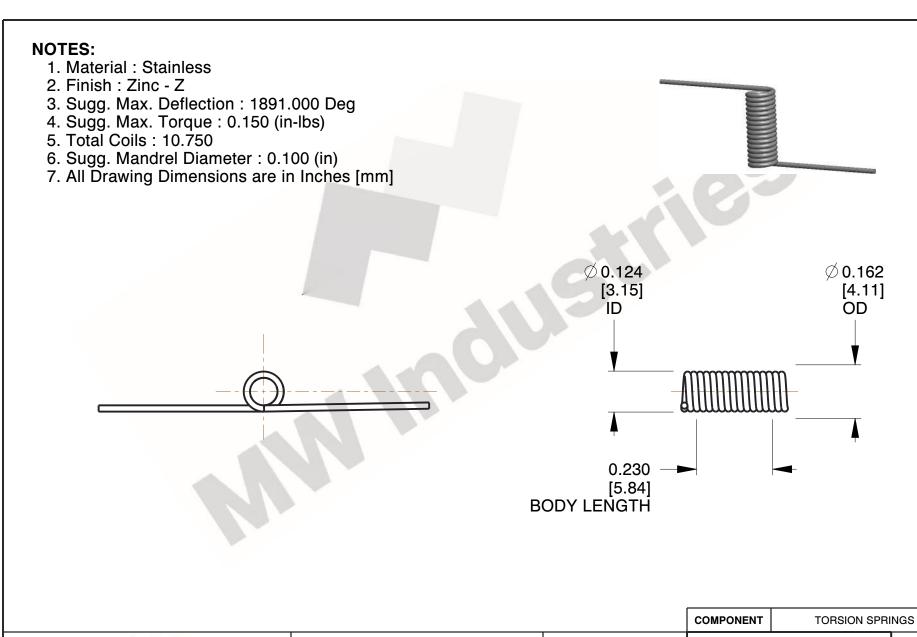

800.237.5225

This file and any associated information and specifications are provided for reference and evaluation purposes only, and is subject to change without notice. MW Industries makes no representations, warranties or guarantees as to the appropriateness, accuracy, completeness, or suitability for any purpose, of the file, information or specifications. You are solely responsible for the use of the file, information or specifications.

This drawing is the property of MW Industries. It contains confidential, proprietary information that is MW Industries property. Do not disclose to or duplicate for others except as authorized by MW Industries.

3.440

SCALE

TO-1114

**TORSION SPRINGS** 

UNIT

INCH [mm] SHEET

1 of 1