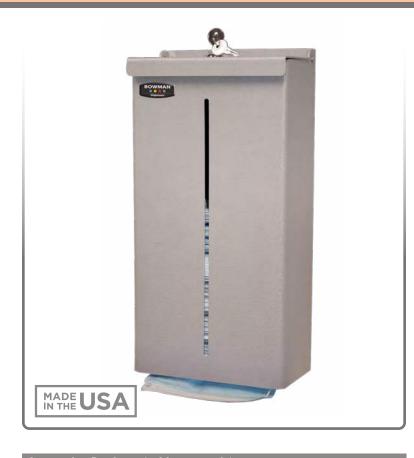

### **Product Description:**

- Face Mask Dispenser Bulk Locking
- Holds contents of four five boxes of earloop or tie face masks or other items in bulk
- · Locking pivot hinge lid
- Top loading, bottom dispensing
- · Supply level view slot
- Keyholes for wall mounting
- Quartz Beige ABS Plastic

### Dispenses:

 Standard earloop or tie face masks or miscellaneous items in bulk

### **Product Specifications** (overall external dimensions):

- 8.38"W x 16.39"H x 4.43"D (21.3 cm x 41.6 cm x 11.3 cm)
- 1.9 lbs (0.9 kg) approximated

### Installation

Always mount dispensers securely prior to loading with product.

• Supply level view slot enables tracking of contents and supply level.

• Hingeless lid and bottom dispensing protects contents from dust and debris.