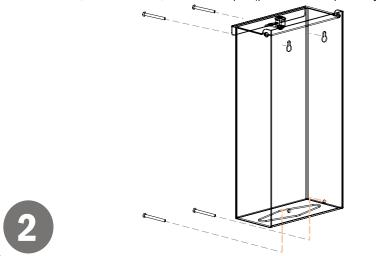

### **Mounting Specifications:**

### Installation

Always mount dispensers securely prior to loading with product.

• Supply level view slot enables tracking of contents and supply level.

• Hingeless lid and bottom dispensing protects contents from dust and debris.

### Mount securely to a wall with screws approved and supplied by building maintenance.

• Dispenser can also be mounted to one or both sides of the BOWMAN® Dual-Sided Floor Stand, KS022-0012, with VHB tape. (purchased separately)