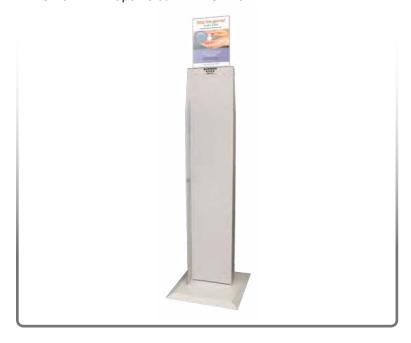

### **Companion Products (sold separately):**

- KS022-0012: Dual-Sided Floor Stand (shown below)
- 13-207: VHB Tape Clear 2" x 8.125"

### Mount securely to a wall with screws approved and supplied by building maintenance.

• Dispenser can also be mounted to one or both sides of the BOWMAN® Dual-Sided Floor Stand, KS022-0012, with VHB tape. (purchased separately)