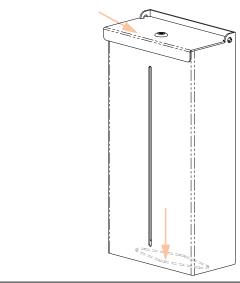

### Installation

Always mount dispensers securely prior to loading with product.

• Supply level view slot enables tracking of contents and supply level.

• Hingeless lid and bottom dispensing protects contents from dust and debris.