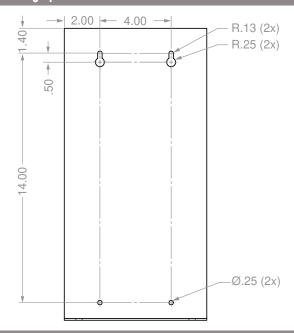

### **Mounting Specifications:**

### Mount securely to a wall with screws approved and supplied by building maintenance.

• Dispenser can also be mounted to one or both sides of the BOWMAN® Dual-Sided Floor Stand, KS022-0012, with VHB tape. (purchased separately)