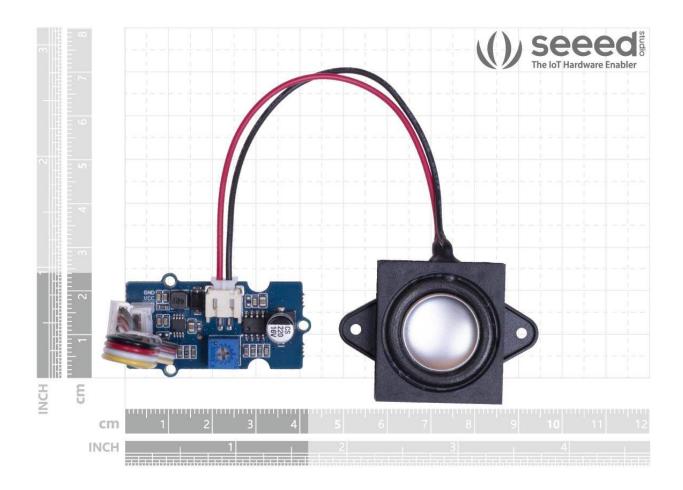

## **Specification**

| Parameters | Values            |
|------------|-------------------|
| Dimensions | 130mm x90mm x12mm |
| Weight     | G.W 12g           |