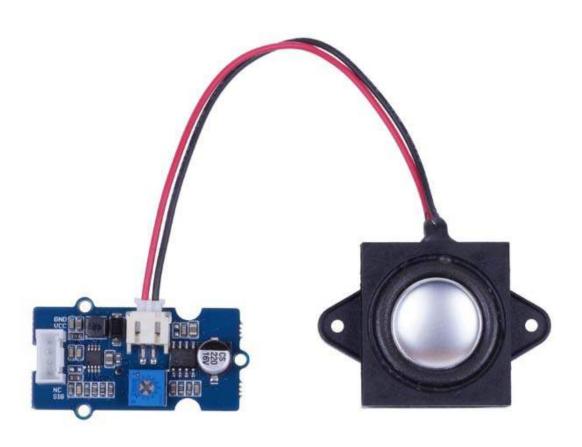

# **Grove - Speaker Plus**

SKU 101020853

The Grove Speaker Plus includes a powerful amplifier driver board and a fancy speaker. With the help of the on-board potentiometer, you can easily adjust the output volume. You could replace the speaker with other speakers you like as it adopts separated and replaceable speaker design.

## **Description**

Now we are offering you an opportunity to enjoy beautiful music developed by our new Grove Speaker Plus which is consisted of a powerful amplifier driver board and an independent high-quality speaker! The speaker generates different tones with different input frequencies, easy to control with the PWM signal. You could create distinctive sound effects, play your favourite songs, or build your own music box with easy coding or a large number of existing music code.

Compared to the last version of Grove Speaker, this Grove Speaker Plus has a better quality speaker with separated and replaceable speaker design, which enables you to replace with other loudspeakers you like. With the help of the on-board potentiometer, you can easily adjust the output volume. Already tired of the fixed speaker with the poor sound quality? Want to connect and play your own speaker? Here is your choice.