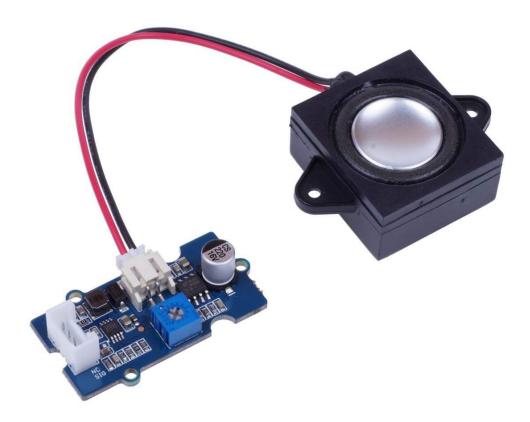

# **Grove - Speaker Plus**

SKU 101020853

The Grove Speaker Plus includes a powerful amplifier driver board and a fancy speaker. With the help of the on-board potentiometer, you can easily adjust the output volume. You could replace the speaker with other speakers you like as it adopts separated and replaceable speaker design.

## **Description**

Now we are offering you an opportunity to enjoy beautiful music developed by our new Grove Speaker Plus which is consisted of a powerful amplifier driver board and an independent high-quality speaker! The speaker generates different tones with different input frequencies, easy to control with the PWM signal. You could create distinctive sound effects, play your favourite songs, or build your own music box with easy coding or a large number of existing music code.

Compared to the last version of Grove Speaker, this Grove Speaker Plus has a better quality speaker with separated and replaceable speaker design, which enables you to replace with other loudspeakers you like. With the help of the on-board potentiometer, you can easily adjust the output volume. Already tired of the fixed speaker with the poor sound quality? Want to connect and play your own speaker? Here is your choice.