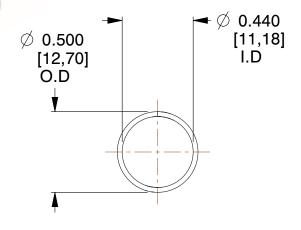

## **NOTES:**

1. Material : Spring Steel 2. Finish : Glod Irridite

3. Ends: Closed

4. Total Coils: 10.000

Sugg. Max. Deflection: 0.800 (in)
 Sugg. Max. Load: 2.300 (lbs)

7. All Drawing Dimensions are in Inches [mm]