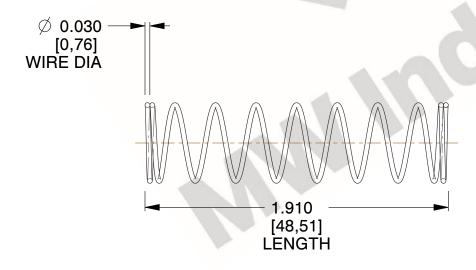

## **NOTES:**

1. Material : Spring Steel 2. Finish : Glod Irridite

3. Ends: Closed

4. Total Coils: 10.000

Sugg. Max. Deflection: 0.800 (in)
 Sugg. Max. Load: 2.300 (lbs)

7. All Drawing Dimensions are in Inches [mm]