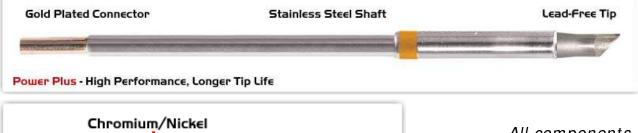

## Patented Color Band

<sup>1</sup> Easy Braid Co. tip cartridges will typically idle within a temperature range of +/-1.1°C. However, there is variation in idle temperature across tip geometries within an individual temperature series. Easy Braid Co. offers a wide variety of tip geometries from 0.25mm fine point tip to 5mm chisel. The length and geometry of a tip will have an influence on the tip idle temperature. To accurately measure idle temperature it will depend greatly on the measurement method, technique and equipment used. Two different methods or the use of alternative equipment will produce different test results.