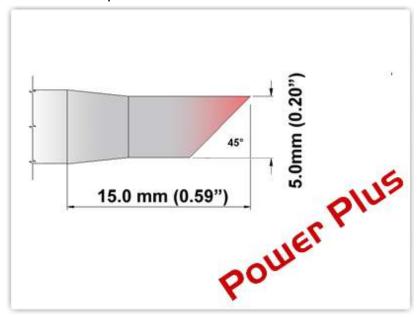

## **Technical Specifications**

EBM7BV050H

Bevel 45° 5.00mm (0.20"), Power

Plus

Tip Style: Bevel

Tip Width: 5.00mm (0.20")
Tip Length: 15.00mm (0.59")

700 Type Cartridge<sup>1</sup>: 350°C - 398°C

RoHS Compliant<sup>2</sup> / Lead Free: YES