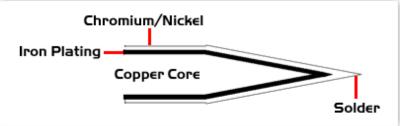

## EBM7BV050H Datasheet

## **Technical Specifications**



EBM7BV050H

Bevel 45° 5.00mm (0.20"), Power

Plus

Tip Style: Bevel

Tip Width: 5.00mm (0.20")
Tip Length: 15.00mm (0.59")

700 Type Cartridge<sup>1</sup>: 350°C - 398°C

RoHS Compliant<sup>2</sup> / Lead Free: YES

For Use With: EB-9000S-1, EB-9000S-2, MX-5000, MX-5200

## Material Composition

## Patented Color Band







<sup>1</sup> Easy Braid Co. tip cartridges will typically idle within a temperature range of +/-1.1°C. However, there is variation in idle temperature across tip geometries within an individual temperature series. Easy Braid Co. offers a wide variety of tip geometries from 0.25mm fine point tip to 5mm chisel. The length and geometry of a tip will have an influence on the tip idle temperature. To accurately measure idle temperature it will depend greatly on the measurement method, technique and equipment used. Two different methods or the use of alternative equipment will produce different test results.

 $<sup>2\,</sup>$  Please refer to  $\underline{\text{http://www.rohs.gov.uk}}$  for details on RoHS Compliance.