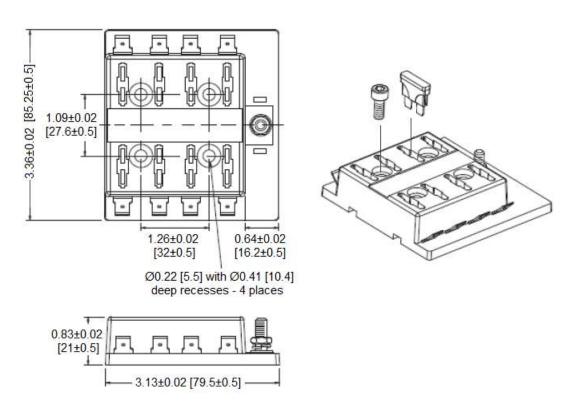

## **Mechanical Dimensions: Inches [mm]**

## **Specifications:**

Max Current Rating: 25A per Circuit - 150A Max Input

Max Voltage: 32VDC

**Fuse Type:** Regular Auto Blade (APR series)

Base: Polycarbonate

Terminals: 8 ea Copper, Tin plated 0.250" Quick Connect Terminals,

1 ea #10-32 stud terminal with hex nut, flat washer and lockwasher supplied.

**Mounting:** 4 mounting holes for #10-32 screws (not supplied)

Cover available: BLC-108-C